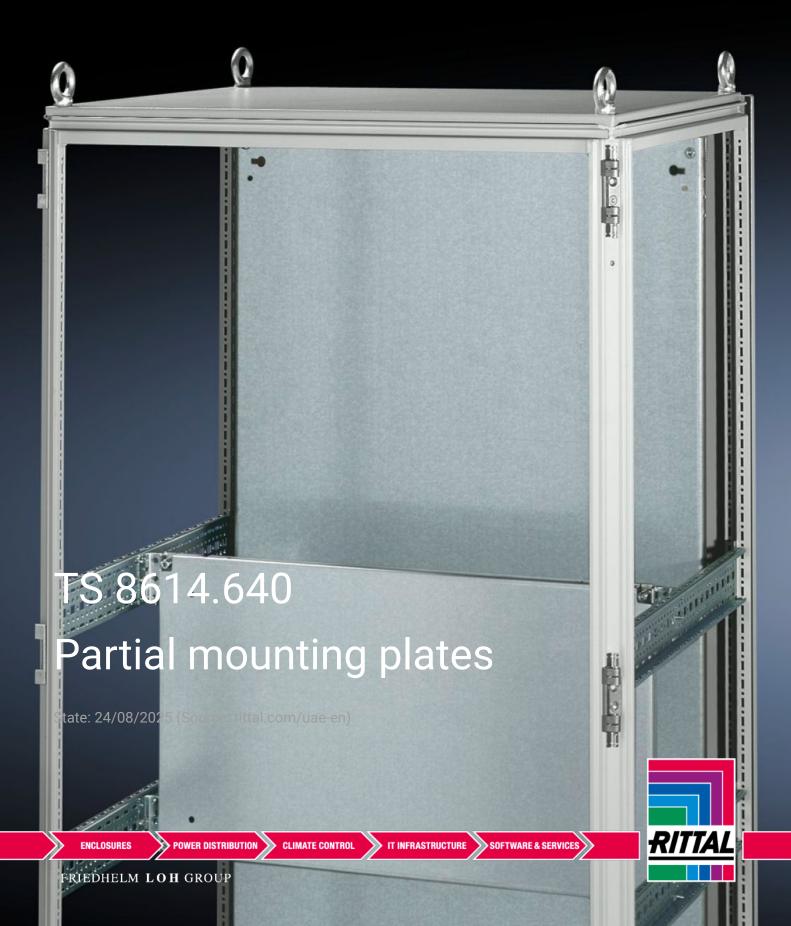

## TS 8614.640 - Partial mounting plates for TS, VX SE

For universal interior installation and additional mounting levels.

## **Features**

| TS 8614.640                                                                                                                                                                                                                                                                                                                                            |
|--------------------------------------------------------------------------------------------------------------------------------------------------------------------------------------------------------------------------------------------------------------------------------------------------------------------------------------------------------|
| For universal interior installation, also in conjunction with punched sections with mounting flanges and support strips. Defective assemblies are quickly and easily replaced. Additional mounting levels.                                                                                                                                             |
| Sheet steel, 2.5 mm                                                                                                                                                                                                                                                                                                                                    |
| Zinc-plated                                                                                                                                                                                                                                                                                                                                            |
| Assembly parts                                                                                                                                                                                                                                                                                                                                         |
| Partial mounting plates are fastened directly onto the vertical enclosure sections via the inner mounting level using the assembly parts supplied loose. In this mounting position (in both the width and the depth) they form one level with TS punched sections with mounting flanges 17 x 73 mm and TS support strips for the inner mounting level. |
| Width: 500 mm<br>Height: 300 mm                                                                                                                                                                                                                                                                                                                        |
|                                                                                                                                                                                                                                                                                                                                                        |