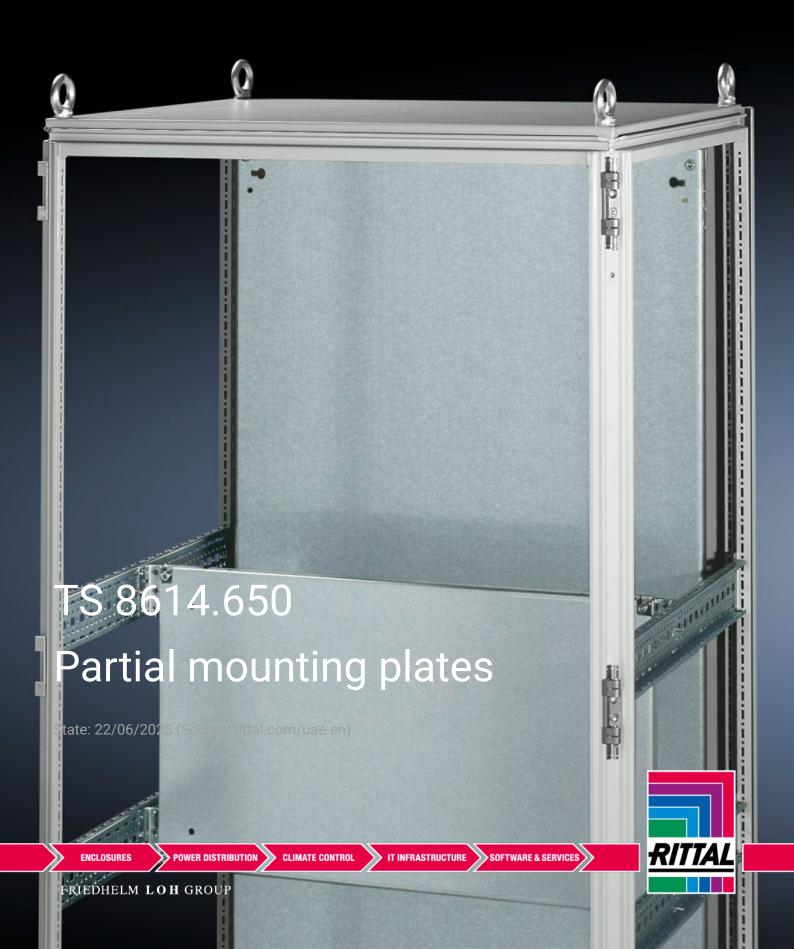

## TS 8614.650 - Partial mounting plates for TS, VX SE

For universal interior installation and additional mounting levels.

## Features

| Model No.           | TS 8614.650                                                                                                                                                                                                                                                                                                                                                           |
|---------------------|-----------------------------------------------------------------------------------------------------------------------------------------------------------------------------------------------------------------------------------------------------------------------------------------------------------------------------------------------------------------------|
| Product description | For universal interior installation, also in conjunction with punched<br>sections with mounting flanges and support strips. Defective<br>assemblies are quickly and easily replaced. Additional mounting<br>levels.                                                                                                                                                   |
| Material            | Sheet steel, 2.5 mm                                                                                                                                                                                                                                                                                                                                                   |
| Surface finish      | Zinc-plated                                                                                                                                                                                                                                                                                                                                                           |
| Supply includes     | Assembly parts                                                                                                                                                                                                                                                                                                                                                        |
| Note                | Partial mounting plates are fastened directly onto the vertical<br>enclosure sections via the inner mounting level using the assembly<br>parts supplied loose. In this mounting position (in both the width<br>and the depth) they form one level with TS punched sections with<br>mounting flanges 17 x 73 mm and TS support strips for the inner<br>mounting level. |
| Dimensions          | Width: 500 mm<br>Height: 400 mm                                                                                                                                                                                                                                                                                                                                       |
|                     |                                                                                                                                                                                                                                                                                                                                                                       |