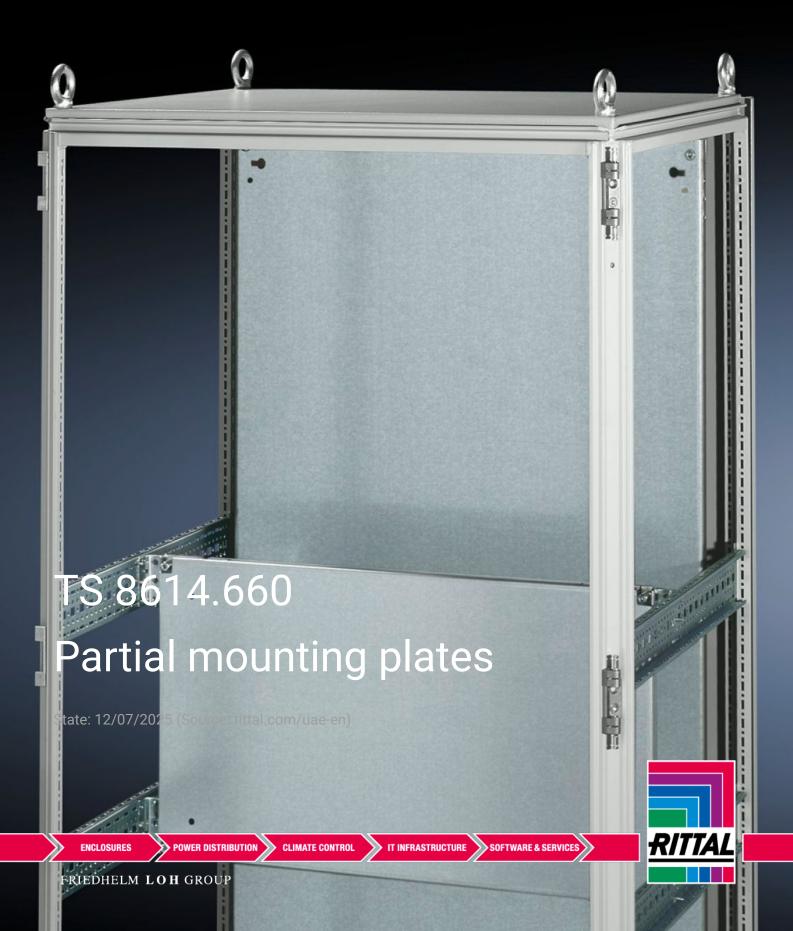

## TS 8614.660 - Partial mounting plates for TS, VX SE

For universal interior installation and additional mounting levels.

## **Features**

| Model No.           | TS 8614.660                                                                                                                                                                                                                                                                                                                                            |
|---------------------|--------------------------------------------------------------------------------------------------------------------------------------------------------------------------------------------------------------------------------------------------------------------------------------------------------------------------------------------------------|
| Product description | For universal interior installation, also in conjunction with punched sections with mounting flanges and support strips. Defective assemblies are quickly and easily replaced. Additional mounting levels.                                                                                                                                             |
| Material            | Sheet steel, 2.5 mm                                                                                                                                                                                                                                                                                                                                    |
| Surface finish      | Zinc-plated                                                                                                                                                                                                                                                                                                                                            |
| Supply includes     | Assembly parts                                                                                                                                                                                                                                                                                                                                         |
| Note                | Partial mounting plates are fastened directly onto the vertical enclosure sections via the inner mounting level using the assembly parts supplied loose. In this mounting position (in both the width and the depth) they form one level with TS punched sections with mounting flanges 17 x 73 mm and TS support strips for the inner mounting level. |
| Dimensions          | Width: 500 mm<br>Height: 500 mm                                                                                                                                                                                                                                                                                                                        |