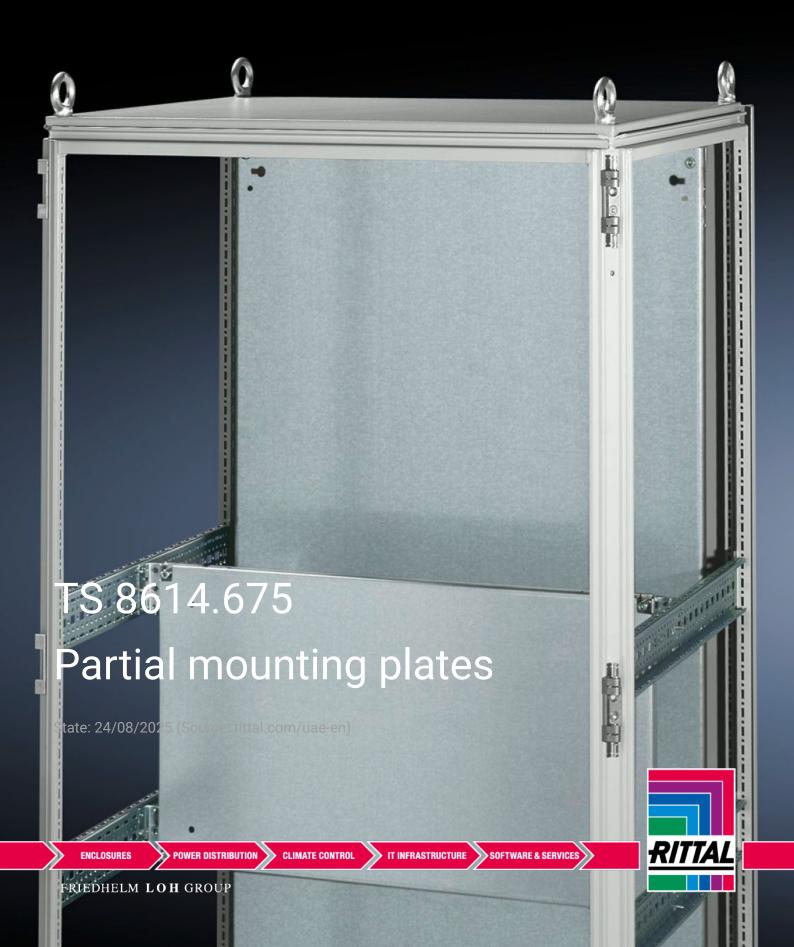

## TS 8614.675 - Partial mounting plates for TS, VX SE

For universal interior installation and additional mounting levels.

## Features

| Model No.           | TS 8614.675                                                                                                                                                                                                                                                                                                                                                           |
|---------------------|-----------------------------------------------------------------------------------------------------------------------------------------------------------------------------------------------------------------------------------------------------------------------------------------------------------------------------------------------------------------------|
| Product description | For universal interior installation, also in conjunction with punched<br>sections with mounting flanges and support strips. Defective<br>assemblies are quickly and easily replaced. Additional mounting<br>levels.                                                                                                                                                   |
| Material            | Sheet steel, 2.5 mm                                                                                                                                                                                                                                                                                                                                                   |
| Surface finish      | Zinc-plated                                                                                                                                                                                                                                                                                                                                                           |
| Supply includes     | Assembly parts                                                                                                                                                                                                                                                                                                                                                        |
| Note                | Partial mounting plates are fastened directly onto the vertical<br>enclosure sections via the inner mounting level using the assembly<br>parts supplied loose. In this mounting position (in both the width<br>and the depth) they form one level with TS punched sections with<br>mounting flanges 17 x 73 mm and TS support strips for the inner<br>mounting level. |
| Note on Model No.   | Also suitable for installing in PC enclosures based on TS behind the lower front door, IW enclosures, height 900 and 1000 mm                                                                                                                                                                                                                                          |
|                     |                                                                                                                                                                                                                                                                                                                                                                       |