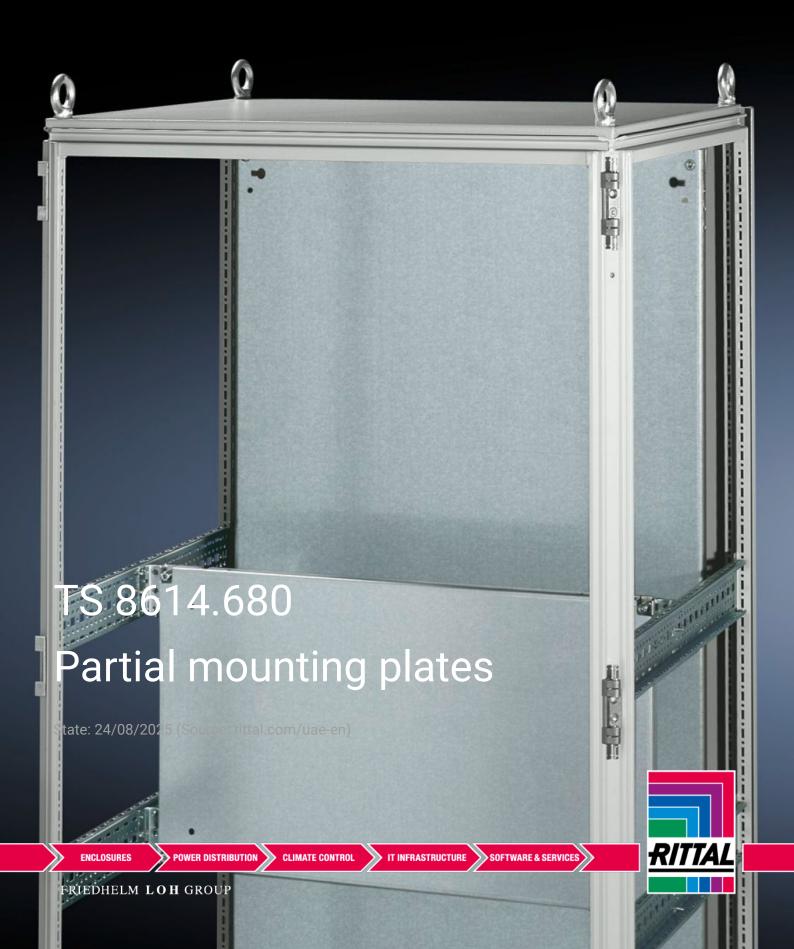

## TS 8614.680 - Partial mounting plates for TS, VX SE

For universal interior installation and additional mounting levels.

## Features

| Model No.           | TS 8614.680                                                                                                                                                                                                                                                                                                                                                           |
|---------------------|-----------------------------------------------------------------------------------------------------------------------------------------------------------------------------------------------------------------------------------------------------------------------------------------------------------------------------------------------------------------------|
| Product description | For universal interior installation, also in conjunction with punched<br>sections with mounting flanges and support strips. Defective<br>assemblies are quickly and easily replaced. Additional mounting<br>levels.                                                                                                                                                   |
| Material            | Sheet steel, 2.5 mm                                                                                                                                                                                                                                                                                                                                                   |
| Surface finish      | Zinc-plated                                                                                                                                                                                                                                                                                                                                                           |
| Supply includes     | Assembly parts                                                                                                                                                                                                                                                                                                                                                        |
| Note                | Partial mounting plates are fastened directly onto the vertical<br>enclosure sections via the inner mounting level using the assembly<br>parts supplied loose. In this mounting position (in both the width<br>and the depth) they form one level with TS punched sections with<br>mounting flanges 17 x 73 mm and TS support strips for the inner<br>mounting level. |
| Dimensions          | Width: 500 mm<br>Height: 700 mm                                                                                                                                                                                                                                                                                                                                       |
|                     |                                                                                                                                                                                                                                                                                                                                                                       |