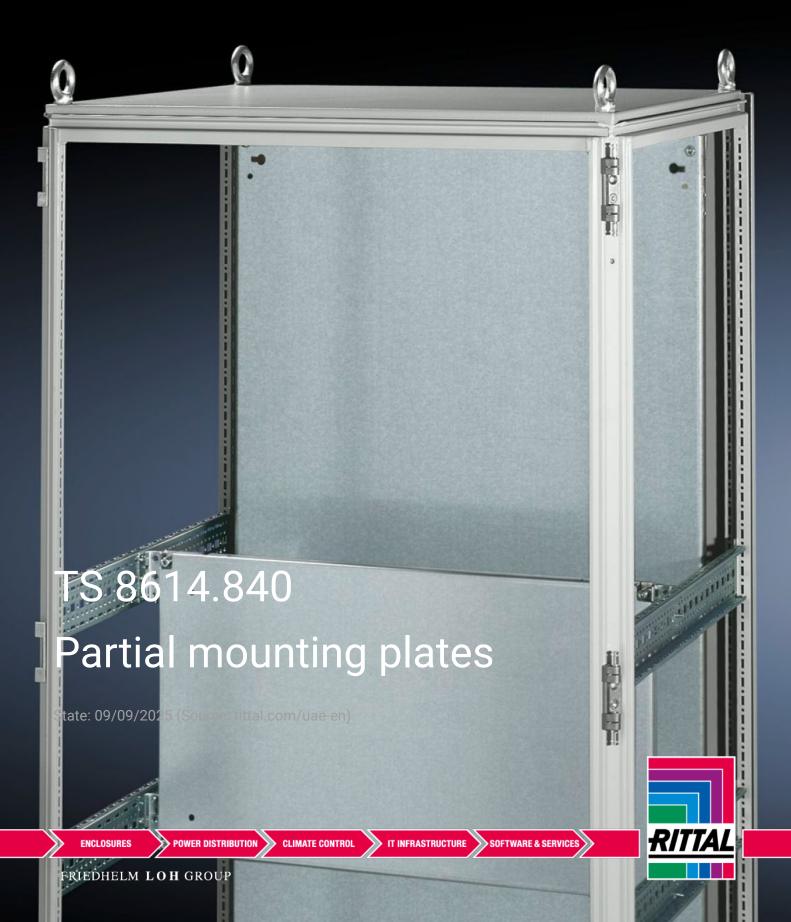

## TS 8614.840 - Partial mounting plates for TS, VX SE

For universal interior installation and additional mounting levels.

## **Features**

| Model No.           | TS 8614.840                                                                                                                                                                                                                                                                                                                                            |
|---------------------|--------------------------------------------------------------------------------------------------------------------------------------------------------------------------------------------------------------------------------------------------------------------------------------------------------------------------------------------------------|
| Product description | For universal interior installation, also in conjunction with punched sections with mounting flanges and support strips. Defective assemblies are quickly and easily replaced. Additional mounting levels.                                                                                                                                             |
| Material            | Sheet steel, 2.5 mm                                                                                                                                                                                                                                                                                                                                    |
| Surface finish      | Zinc-plated                                                                                                                                                                                                                                                                                                                                            |
| Supply includes     | Assembly parts                                                                                                                                                                                                                                                                                                                                         |
| Note                | Partial mounting plates are fastened directly onto the vertical enclosure sections via the inner mounting level using the assembly parts supplied loose. In this mounting position (in both the width and the depth) they form one level with TS punched sections with mounting flanges 17 x 73 mm and TS support strips for the inner mounting level. |
| Dimensions          | Width: 700 mm<br>Height: 300 mm                                                                                                                                                                                                                                                                                                                        |