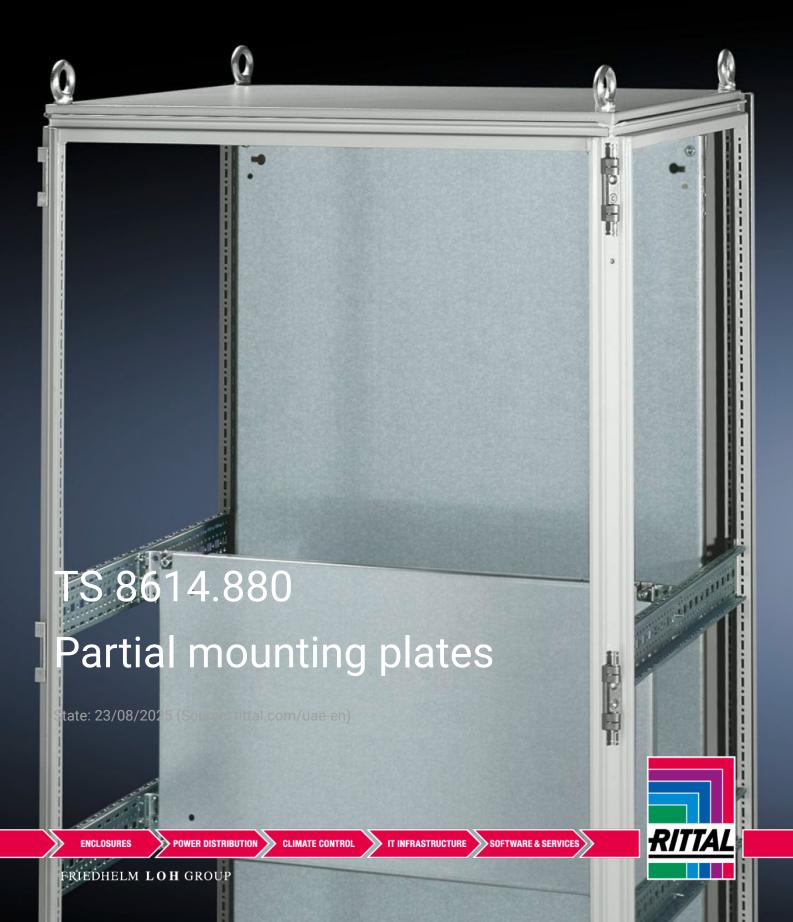

## TS 8614.880 - Partial mounting plates for TS, VX SE

For universal interior installation and additional mounting levels.

## **Features**

| Model No.           | TS 8614.880                                                                                                                                                                                                                                                                                                                                            |
|---------------------|--------------------------------------------------------------------------------------------------------------------------------------------------------------------------------------------------------------------------------------------------------------------------------------------------------------------------------------------------------|
| Product description | For universal interior installation, also in conjunction with punched sections with mounting flanges and support strips. Defective assemblies are quickly and easily replaced. Additional mounting levels.                                                                                                                                             |
| Material            | Sheet steel, 2.5 mm                                                                                                                                                                                                                                                                                                                                    |
| Surface finish      | Zinc-plated                                                                                                                                                                                                                                                                                                                                            |
| Supply includes     | Assembly parts                                                                                                                                                                                                                                                                                                                                         |
| Note                | Partial mounting plates are fastened directly onto the vertical enclosure sections via the inner mounting level using the assembly parts supplied loose. In this mounting position (in both the width and the depth) they form one level with TS punched sections with mounting flanges 17 x 73 mm and TS support strips for the inner mounting level. |
| Dimensions          | Width: 700 mm<br>Height: 700 mm                                                                                                                                                                                                                                                                                                                        |