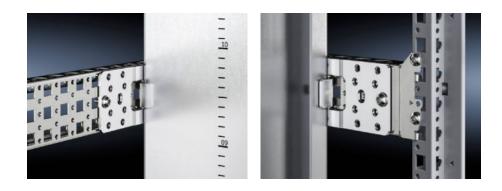

### VX 8617.351 - Mounting plate attachment Type B, for VX

For additional clamping and to reduce potential vibration of the mounting plate.

#### Features

| Model No.                     | VX 8617.351                                                                                                                                                                                                                                                                                                                                                                                               |
|-------------------------------|-----------------------------------------------------------------------------------------------------------------------------------------------------------------------------------------------------------------------------------------------------------------------------------------------------------------------------------------------------------------------------------------------------------|
| Product description           | For additional clamping and to reduce potential vibration of the mounting plate.                                                                                                                                                                                                                                                                                                                          |
| Benefits                      | Simple mounting directly on the enclosure frame or on the punched section with mounting flange 23 x 64 mm                                                                                                                                                                                                                                                                                                 |
| Function principle            | The mounting plate may optionally be screw-fastened with the<br>mounting plate attachment, or form-fit connected.<br>Depending on the installation situation, the mounting plate<br>attachment type B minimally surrounds the mounting plate<br>Keeps the front of the mounting plate completely free for<br>unrestricted use<br>May be mounted from the front or the rear, depending on the<br>situation |
| Material                      | Sheet steel                                                                                                                                                                                                                                                                                                                                                                                               |
| Surface finish                | Zinc plated, passivated                                                                                                                                                                                                                                                                                                                                                                                   |
| Supply includes               | Assembly parts                                                                                                                                                                                                                                                                                                                                                                                            |
| Packs of                      | 10 pc(s).                                                                                                                                                                                                                                                                                                                                                                                                 |
| Net weight                    | 1.34                                                                                                                                                                                                                                                                                                                                                                                                      |
| Gross weight                  | 1.44                                                                                                                                                                                                                                                                                                                                                                                                      |
| PCF per pack (cradle-to-gate) | 5.8 kg CO2 eq (Cat B)                                                                                                                                                                                                                                                                                                                                                                                     |
|                               |                                                                                                                                                                                                                                                                                                                                                                                                           |