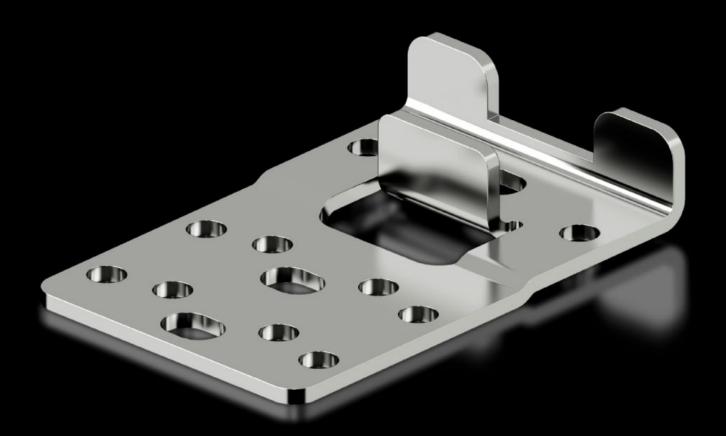

### VX 8617.351 - Mounting plate attachment Type B, for VX

For additional clamping and to reduce potential vibration of the mounting plate.

#### Features

| Model No.                     | VX 8617.351                                                                                                                                                                                                                                                                                                                                                                                               |
|-------------------------------|-----------------------------------------------------------------------------------------------------------------------------------------------------------------------------------------------------------------------------------------------------------------------------------------------------------------------------------------------------------------------------------------------------------|
| Product description           | For additional clamping and to reduce potential vibration of the mounting plate.                                                                                                                                                                                                                                                                                                                          |
| Benefits                      | Simple mounting directly on the enclosure frame or on the punched section with mounting flange 23 x 64 mm                                                                                                                                                                                                                                                                                                 |
| Function principle            | The mounting plate may optionally be screw-fastened with the<br>mounting plate attachment, or form-fit connected.<br>Depending on the installation situation, the mounting plate<br>attachment type B minimally surrounds the mounting plate<br>Keeps the front of the mounting plate completely free for<br>unrestricted use<br>May be mounted from the front or the rear, depending on the<br>situation |
| Material                      | Sheet steel                                                                                                                                                                                                                                                                                                                                                                                               |
| Surface finish                | Zinc plated, passivated                                                                                                                                                                                                                                                                                                                                                                                   |
| Supply includes               | Assembly parts                                                                                                                                                                                                                                                                                                                                                                                            |
| Packs of                      | 10 pc(s).                                                                                                                                                                                                                                                                                                                                                                                                 |
| Net weight                    | 1.34                                                                                                                                                                                                                                                                                                                                                                                                      |
| Gross weight                  | 1.44                                                                                                                                                                                                                                                                                                                                                                                                      |
| PCF per pack (cradle-to-gate) | 5.8 kg CO2 eq (Cat B)                                                                                                                                                                                                                                                                                                                                                                                     |
|                               |                                                                                                                                                                                                                                                                                                                                                                                                           |