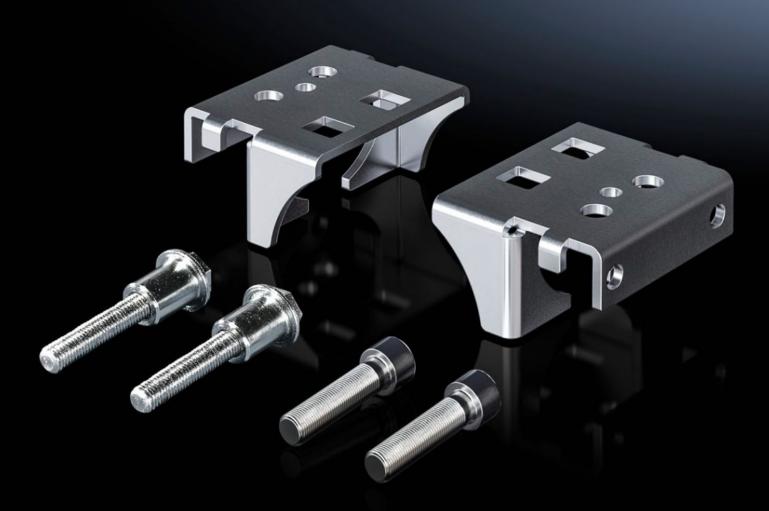

# VX 8617.360 - Installation kit for back-to-back mounting plates

The minimum spacing between the mounting plates facilitates maximum assemblies on both mounting plates.

### Features

| Model No.                     | VX 8617.360                                                                                                                                                                                                                                                                                     |
|-------------------------------|-------------------------------------------------------------------------------------------------------------------------------------------------------------------------------------------------------------------------------------------------------------------------------------------------|
| Product description           | The minimum spacing between the mounting plates facilitates maximum assemblies on both mounting plates.                                                                                                                                                                                         |
| Material                      | Sheet steel                                                                                                                                                                                                                                                                                     |
| Surface finish                | Zinc plated, passivated                                                                                                                                                                                                                                                                         |
| Assembly instruction          | A second mounting plate to fit the enclosure dimensions is required<br>See the list of Rittal spares online.<br>For enclosures with a rear panel, the glazed door may be used<br>instead of the rear panel or the lockable and adjacent door, for<br>optimum access to the rear mounting plate. |
| To fit                        | Enclosure type: VX                                                                                                                                                                                                                                                                              |
| Packs of                      | 1 pc(s).                                                                                                                                                                                                                                                                                        |
| Net weight                    | 0.5                                                                                                                                                                                                                                                                                             |
| Gross weight                  | 0.542                                                                                                                                                                                                                                                                                           |
| PCF per pack (cradle-to-gate) | 2.1 kg CO2 eq (Cat B)                                                                                                                                                                                                                                                                           |
| Note on PCF category          | Category B: PCF value (cradle-to-gate) based on the product weight, approximately calculated and self-declared                                                                                                                                                                                  |
| Customs tariff number         | 83024900                                                                                                                                                                                                                                                                                        |
|                               |                                                                                                                                                                                                                                                                                                 |