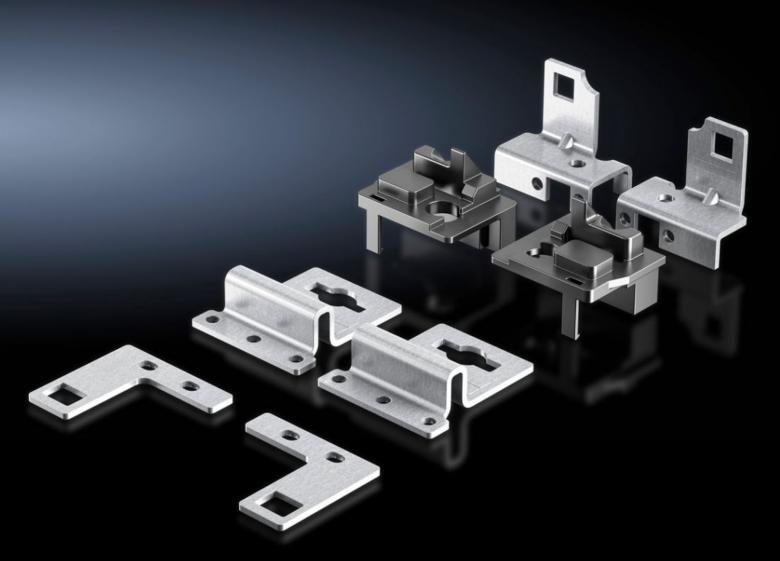

## VX 8617.370 - Multifunction mounting kit for mounting plate VX

The mounting plate may be offset by a further 20 mm in the depth, and installed from the rear.

## **Features**

| Model No.             | VX 8617.370                                                                                                                                                                                                                                                                                                                                                                                                                                |
|-----------------------|--------------------------------------------------------------------------------------------------------------------------------------------------------------------------------------------------------------------------------------------------------------------------------------------------------------------------------------------------------------------------------------------------------------------------------------------|
| Product description   | The mounting plate may be offset by a further 20 mm in the depth, and installed from the rear.                                                                                                                                                                                                                                                                                                                                             |
| Material              | Sheet steel                                                                                                                                                                                                                                                                                                                                                                                                                                |
| Surface finish        | Zinc plated, passivated                                                                                                                                                                                                                                                                                                                                                                                                                    |
| Supply includes       | 6 holders<br>Assembly parts                                                                                                                                                                                                                                                                                                                                                                                                                |
| Installation options  | For installing the mounting plate from the rear of the enclosure:  Mounting position flush with the enclosure frame, position ±0 mm.  The mounting plate is removable from the front and rear for servicing.  For 20 mm more installation depth in the enclosure: Installation position set back behind the enclosure frame, position +20 mm, F = 3500 N  For additional screw-fastening of the mounting plate: For all mounting positions |
| To fit                | Enclosure type: VX                                                                                                                                                                                                                                                                                                                                                                                                                         |
| Packs of              | 1 pc(s).                                                                                                                                                                                                                                                                                                                                                                                                                                   |
| Net weight            | 0.82                                                                                                                                                                                                                                                                                                                                                                                                                                       |
| Gross weight          | 0.82                                                                                                                                                                                                                                                                                                                                                                                                                                       |
| Customs tariff number | 83024900                                                                                                                                                                                                                                                                                                                                                                                                                                   |
| EAN                   | 4028177924437                                                                                                                                                                                                                                                                                                                                                                                                                              |
| ETIM 9                | EC002620                                                                                                                                                                                                                                                                                                                                                                                                                                   |
| ECLASS 8.0            | 27189234                                                                                                                                                                                                                                                                                                                                                                                                                                   |