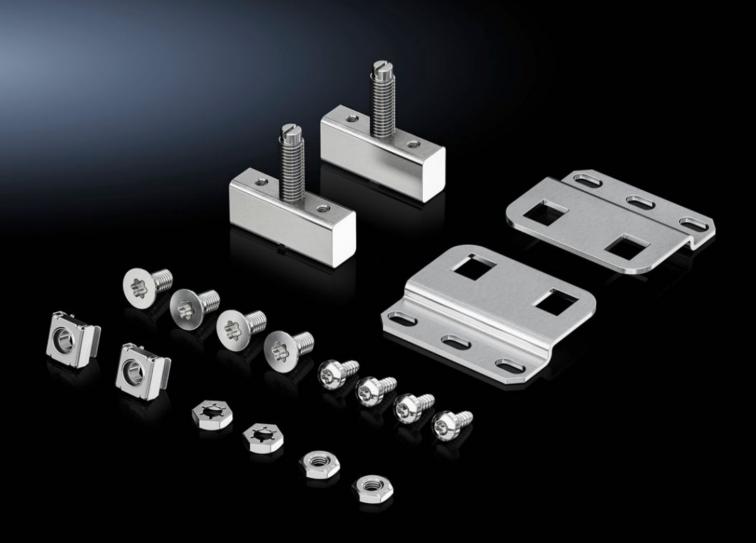

## VX 8617.650 - Hinge attachment for partial mounting plate VX

In conjunction with the mounting kit for swing frames, small, the partial mounting plate can be hinged to allow access to the components behind it for servicing.

## Features

| Model No.             | VX 8617.650                                                                                                                                                       |
|-----------------------|-------------------------------------------------------------------------------------------------------------------------------------------------------------------|
| Product description   | In conjunction with the mounting kit for swing frames, small, the partial mounting plate can be hinged to allow access to the components behind it for servicing. |
| Material              | Steel                                                                                                                                                             |
| Surface finish        | Zinc-plated                                                                                                                                                       |
| Supply includes       | Assembly parts                                                                                                                                                    |
| Installation options  | At the front, on the frame section<br>Set back, in the enclosure depth<br>At the side, in conjunction with the hinged side panel                                  |
| Assembly instruction  | Select a PS punched section with mounting flange to match the enclosure depth.                                                                                    |
| Packs of              | 1 pc(s).                                                                                                                                                          |
| Net weight            | 0.4                                                                                                                                                               |
| Gross weight          | 0.414                                                                                                                                                             |
| Customs tariff number | 83024900                                                                                                                                                          |
| EAN                   | 4028177919501                                                                                                                                                     |
| ETIM 9                | EC001167                                                                                                                                                          |
| ECLASS 8.0            | 27409219                                                                                                                                                          |
|                       |                                                                                                                                                                   |