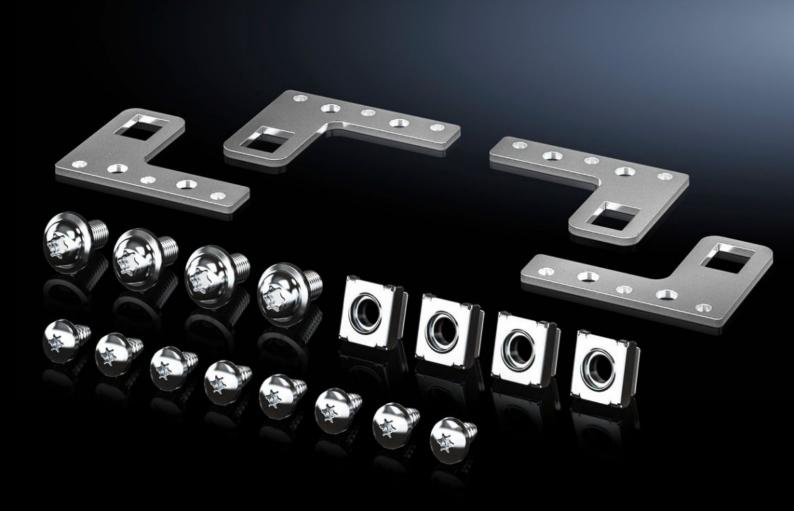

## VX 8617.655 - Partial mounting plate holder for partial mounting plate VX

The partial mounting plate may be fitted set back by 20 mm behind the enclosure frame using the partial mounting plate holder, and also fastened to the frame from the outside. The partial mounting plate is also removable from the inside for servicing.

## **Features**

| Model No.             | VX 8617.655                                                                                                                                                                                                                                                 |
|-----------------------|-------------------------------------------------------------------------------------------------------------------------------------------------------------------------------------------------------------------------------------------------------------|
| Product description   | The partial mounting plate may be fitted set back by 20 mm behind the enclosure frame using the partial mounting plate holder, and also fastened to the frame from the outside. The partial mounting plate is also removable from the inside for servicing. |
| Material              | Sheet steel                                                                                                                                                                                                                                                 |
| Surface finish        | Zinc plated, passivated                                                                                                                                                                                                                                     |
| Supply includes       | 4 partial mounting plate holders Assembly parts                                                                                                                                                                                                             |
| Packs of              | 1 pc(s).                                                                                                                                                                                                                                                    |
| Net weight            | 0.2                                                                                                                                                                                                                                                         |
| Gross weight          | 0.209                                                                                                                                                                                                                                                       |
| Customs tariff number | 83024900                                                                                                                                                                                                                                                    |
| EAN                   | 4028177924444                                                                                                                                                                                                                                               |
| ETIM 9                | EC002625                                                                                                                                                                                                                                                    |
| ECLASS 8.0            | 27189234                                                                                                                                                                                                                                                    |