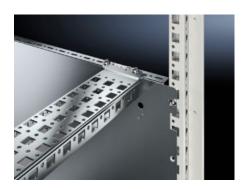

### Features

| Model No.            | VX 8617.660                                                                                                                                                                 |
|----------------------|-----------------------------------------------------------------------------------------------------------------------------------------------------------------------------|
| Product description  | To accommodate additional components inside the enclosure.<br>Partial assembly plates are extremely versatile, providing a platform<br>for a diverse range of applications. |
| Benefits             | For individual interior installation, system punchings are additionally provided in the edge fold.                                                                          |
| Material             | Sheet steel, 1.5 mm                                                                                                                                                         |
| Surface finish       | Zinc-plated                                                                                                                                                                 |
| Supply includes      | Assembly parts                                                                                                                                                              |
| Installation options | Attach directly onto the enclosure section                                                                                                                                  |
| Note                 | In VX SE, on the enclosure section in conjunction with VX adaptor rail                                                                                                      |
| Dimensions           | Width: 438 mm<br>Height: 398 mm                                                                                                                                             |
| To fit               | Enclosure type: VX<br>VX SE<br>To fit width/depth: 500 mm                                                                                                                   |
| Packs of             | 1 pc(s).                                                                                                                                                                    |
| Net weight           | 2.3                                                                                                                                                                         |
|                      |                                                                                                                                                                             |