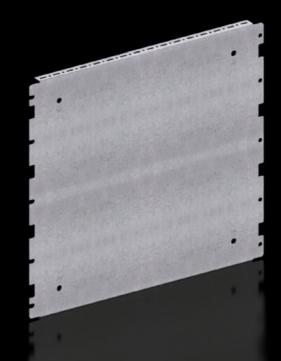

## VX 8617.660 - Partial assembly plate for VX, VX SE

To accommodate additional components inside the enclosure. Partial assembly plates are extremely versatile, providing a platform for a diverse range of applications.

### Features

| Model No.            | VX 8617.660                                                                                                                                                                 |
|----------------------|-----------------------------------------------------------------------------------------------------------------------------------------------------------------------------|
| Product description  | To accommodate additional components inside the enclosure.<br>Partial assembly plates are extremely versatile, providing a platform<br>for a diverse range of applications. |
| Benefits             | For individual interior installation, system punchings are additionally provided in the edge fold.                                                                          |
| Material             | Sheet steel, 1.5 mm                                                                                                                                                         |
| Surface finish       | Zinc-plated                                                                                                                                                                 |
| Supply includes      | Assembly parts                                                                                                                                                              |
| Installation options | Attach directly onto the enclosure section                                                                                                                                  |
| Note                 | In VX SE, on the enclosure section in conjunction with VX adaptor rail                                                                                                      |
| Dimensions           | Width: 438 mm<br>Height: 398 mm                                                                                                                                             |
| To fit               | Enclosure type: VX<br>VX SE<br>To fit width/depth: 500 mm                                                                                                                   |
| Packs of             | 1 pc(s).                                                                                                                                                                    |
| Net weight           | 2.3                                                                                                                                                                         |
|                      |                                                                                                                                                                             |