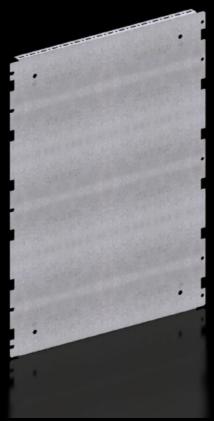

## VX 8617.661 - Partial assembly plate for VX, VX SE

To accommodate additional components inside the enclosure. Partial assembly plates are extremely versatile, providing a platform for a diverse range of applications.

#### **Features**

| Model No.            | VX 8617.661                                                                                                                                                            |
|----------------------|------------------------------------------------------------------------------------------------------------------------------------------------------------------------|
| Product description  | To accommodate additional components inside the enclosure.  Partial assembly plates are extremely versatile, providing a platform for a diverse range of applications. |
| Benefits             | For individual interior installation, system punchings are additionally provided in the edge fold.                                                                     |
| Material             | Sheet steel, 1.5 mm                                                                                                                                                    |
| Surface finish       | Zinc-plated                                                                                                                                                            |
| Supply includes      | Assembly parts                                                                                                                                                         |
| Installation options | Attach directly onto the enclosure section                                                                                                                             |
| Note                 | In VX SE, on the enclosure section in conjunction with VX adaptor rail                                                                                                 |
| Dimensions           | Width: 438 mm<br>Height: 598 mm                                                                                                                                        |
| To fit               | Enclosure type: VX<br>VX SE<br>To fit width/depth: 500 mm                                                                                                              |
| Packs of             | 1 pc(s).                                                                                                                                                               |
| Net weight           | 3.3                                                                                                                                                                    |
|                      |                                                                                                                                                                        |