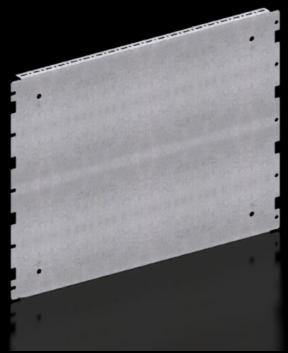

## VX 8617.662 - Partial assembly plate for VX, VX SE

To accommodate additional components inside the enclosure. Partial assembly plates are extremely versatile, providing a platform for a diverse range of applications.

#### **Features**

| Model No.            | VX 8617.662                                                                                                                                                            |
|----------------------|------------------------------------------------------------------------------------------------------------------------------------------------------------------------|
| Product description  | To accommodate additional components inside the enclosure.  Partial assembly plates are extremely versatile, providing a platform for a diverse range of applications. |
| Benefits             | For individual interior installation, system punchings are additionally provided in the edge fold.                                                                     |
| Material             | Sheet steel, 1.5 mm                                                                                                                                                    |
| Surface finish       | Zinc-plated                                                                                                                                                            |
| Supply includes      | Assembly parts                                                                                                                                                         |
| Installation options | Attach directly onto the enclosure section                                                                                                                             |
| Note                 | In VX SE, on the enclosure section in conjunction with VX adaptor rail                                                                                                 |
| Dimensions           | Width: 538 mm<br>Height: 398 mm                                                                                                                                        |
| To fit               | Enclosure type: VX<br>VX SE<br>To fit width/depth: 600 mm                                                                                                              |
| Packs of             | 1 pc(s).                                                                                                                                                               |
| Net weight           | 2.58                                                                                                                                                                   |
|                      |                                                                                                                                                                        |