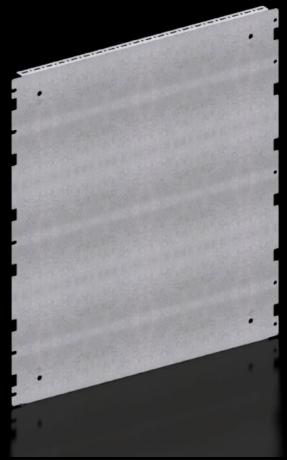

## VX 8617.663 - Partial assembly plate for VX, VX SE

To accommodate additional components inside the enclosure. Partial assembly plates are extremely versatile, providing a platform for a diverse range of applications.

#### **Features**

| Model No.            | VX 8617.663                                                                                                                                                            |
|----------------------|------------------------------------------------------------------------------------------------------------------------------------------------------------------------|
| Product description  | To accommodate additional components inside the enclosure.  Partial assembly plates are extremely versatile, providing a platform for a diverse range of applications. |
| Benefits             | For individual interior installation, system punchings are additionally provided in the edge fold.                                                                     |
| Material             | Sheet steel, 1.5 mm                                                                                                                                                    |
| Surface finish       | Zinc-plated                                                                                                                                                            |
| Supply includes      | Assembly parts                                                                                                                                                         |
| Installation options | Attach directly onto the enclosure section                                                                                                                             |
| Note                 | In VX SE, on the enclosure section in conjunction with VX adaptor rail                                                                                                 |
| Dimensions           | Width: 538 mm<br>Height: 598 mm                                                                                                                                        |
| To fit               | Enclosure type: VX<br>VX SE<br>To fit width/depth: 600 mm                                                                                                              |
| Packs of             | 1 pc(s).                                                                                                                                                               |
| Net weight           | 4                                                                                                                                                                      |