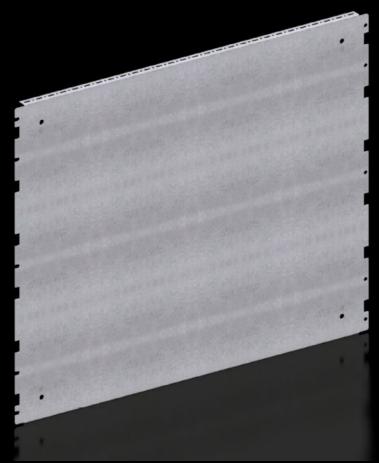

## VX 8617.665 - Partial assembly plate for VX, VX SE

To accommodate additional components inside the enclosure. Partial assembly plates are extremely versatile, providing a platform for a diverse range of applications.

#### **Features**

| Model No.            | VX 8617.665                                                                                                                                                            |
|----------------------|------------------------------------------------------------------------------------------------------------------------------------------------------------------------|
| Product description  | To accommodate additional components inside the enclosure.  Partial assembly plates are extremely versatile, providing a platform for a diverse range of applications. |
| Benefits             | For individual interior installation, system punchings are additionally provided in the edge fold.                                                                     |
| Material             | Sheet steel, 1.5 mm                                                                                                                                                    |
| Surface finish       | Zinc-plated                                                                                                                                                            |
| Supply includes      | Assembly parts                                                                                                                                                         |
| Installation options | Attach directly onto the enclosure section                                                                                                                             |
| Note                 | In VX SE, on the enclosure section in conjunction with VX adaptor rail                                                                                                 |
| Dimensions           | Width: 738 mm<br>Height: 598 mm                                                                                                                                        |
| To fit               | Enclosure type: VX<br>VX SE<br>To fit width/depth: 800 mm                                                                                                              |
| Packs of             | 1 pc(s).                                                                                                                                                               |
| Net weight           | 5.16                                                                                                                                                                   |