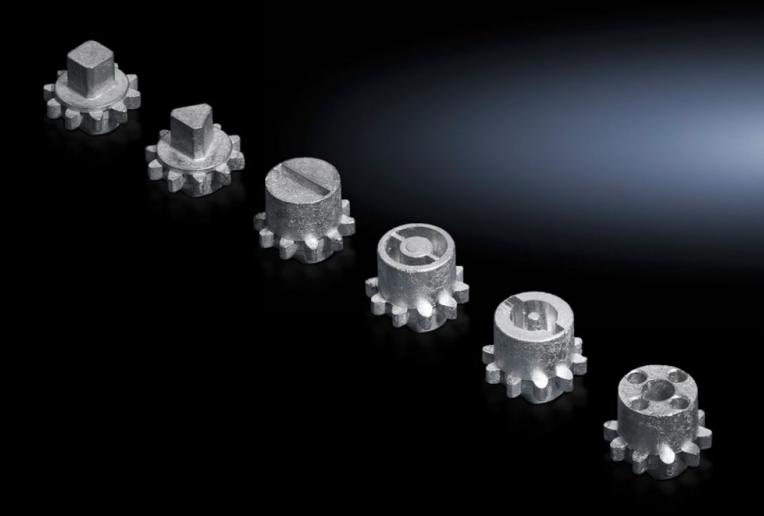

## VX 8618.302 - Lock insert type G

For handles and enclosures.

## **Features**

| Model No.                     | VX 8618.302                                    |
|-------------------------------|------------------------------------------------|
| Design                        | G                                              |
| Material                      | Die-cast zinc                                  |
| Installation in handle system | Comfort handle VX for padlock and lock inserts |
| Lock                          | Lock insert: 7 mm triangular                   |
| To fit enclosure type         | VX<br>VX IT                                    |
| Packs of                      | 1 pc(s).                                       |
| Net weight                    | 0.013                                          |
| Gross weight                  | 0.014                                          |
| Customs tariff number         | 83016000                                       |
| EAN                           | 4028177921832                                  |
| ETIM 9                        | EC000743                                       |
| ECLASS 8.0                    | 27409218                                       |