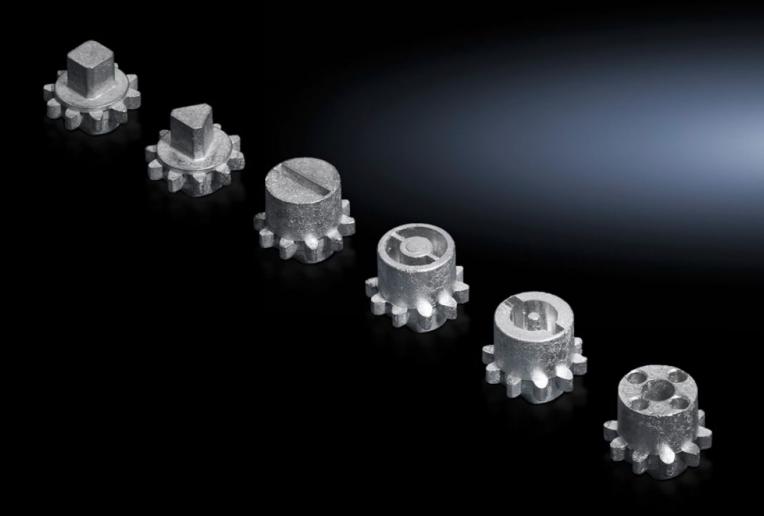

## VX 8618.307 - Lock insert type G

For handles and enclosures.

## **Features**

| Model No.                     | VX 8618.307                                    |
|-------------------------------|------------------------------------------------|
| Design                        | G                                              |
| Material                      | Die-cast zinc                                  |
| Installation in handle system | Comfort handle VX for padlock and lock inserts |
| Lock                          | Lock insert: Fiat                              |
| To fit enclosure type         | VX<br>VX IT                                    |
| Packs of                      | 1 pc(s).                                       |
| Net weight                    | 0.017                                          |
| Gross weight                  | 0.018                                          |
| Customs tariff number         | 83016000                                       |
| EAN                           | 4028177921887                                  |
| ETIM 9                        | EC000743                                       |
| ECLASS 8.0                    | 27409218                                       |