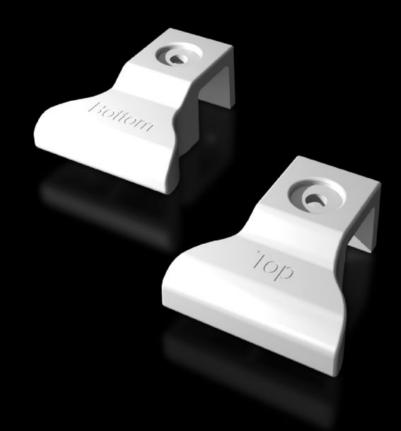

## VX 8618.410 - Shipping brace for door VX

To stabilise the door when transporting from an additional weight load of 15 kg.

## **Features**

| Model No.             | VX 8618.410                                                                      |
|-----------------------|----------------------------------------------------------------------------------|
| Product description   | To stabilise the door when transporting from an additional weight load of 15 kg. |
| Material              | Plastic                                                                          |
| Colour                | RAL 7035                                                                         |
| Supply includes       | Assembly parts                                                                   |
| Packs of              | 10 pc(s).                                                                        |
| Net weight            | 0.5                                                                              |
| Gross weight          | 0.567                                                                            |
| Customs tariff number | 83024900                                                                         |
| EAN                   | 4028177930872                                                                    |
| ETIM 9                | EC000747                                                                         |
| ECLASS 8.0            | 27189234                                                                         |