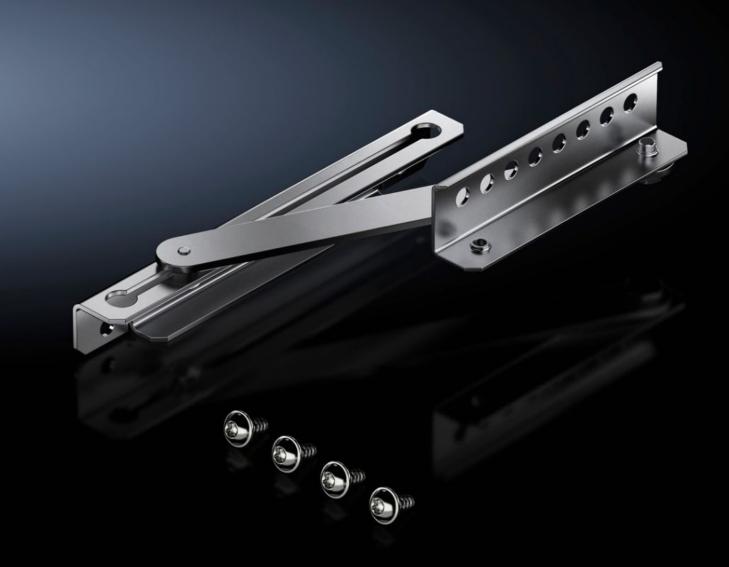

## VX 8618.430 - Door stay for VX

To secure the door in the open position. May be fitted without machining the enclosure/housing.

## **Features**

| Model No.             | VX 8618.430                                                                                     |
|-----------------------|-------------------------------------------------------------------------------------------------|
| Product description   | To secure the door in the open position. May be fitted without machining the enclosure/housing. |
| Supply includes       | Assembly parts                                                                                  |
| Mounting position     | Bottom                                                                                          |
| To fit enclosure type | VX                                                                                              |
| Packs of              | 1 pc(s).                                                                                        |
| Net weight            | 0.314                                                                                           |
| Gross weight          | 0.316                                                                                           |
| Customs tariff number | 83024900                                                                                        |
| EAN                   | 4028177944800                                                                                   |
| ETIM 9                | EC002626                                                                                        |
| ETIM 8                | EC002626                                                                                        |
| ECLASS 8.0            | 27189266                                                                                        |