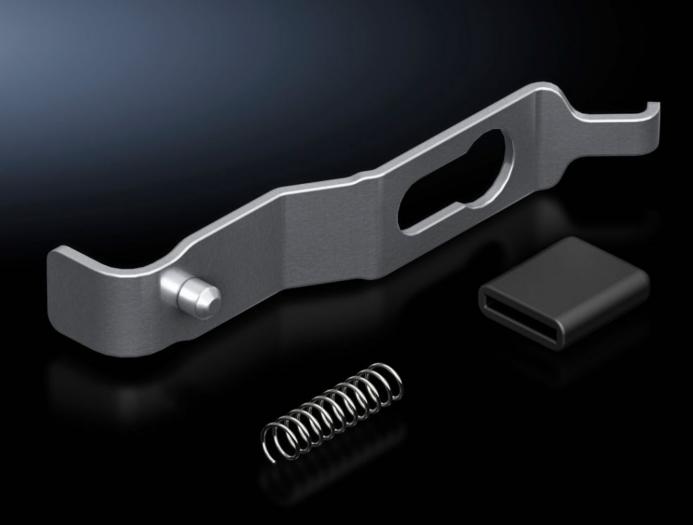

## VX 8618.460 - Locking bar latch to CNOMO for VX, VX IT

To fit all locking bars in single-door enclosures and glazed doors with standard lock or comfort handle VX. The latch prevents the locking bars from moving when the door is open.

## **Features**

| Model No.             | VX 8618.460                                                                                                                             |
|-----------------------|-----------------------------------------------------------------------------------------------------------------------------------------|
| Benefits              | The latch prevents the locking bars from movingwhen the door is open                                                                    |
| Note                  | CNOMO is a French automobile industry standard. For safety reasons, it must not be possible to lock the handle whilst the door is open. |
| To fit enclosure type | VX<br>VX IT                                                                                                                             |
| Packs of              | 10 pc(s).                                                                                                                               |
| Net weight            | 0.1                                                                                                                                     |
| Gross weight          | 0.12                                                                                                                                    |
| Customs tariff number | 73269098                                                                                                                                |
| EAN                   | 4028177921900                                                                                                                           |
| ETIM 9                | EC000327                                                                                                                                |
| ECLASS 8.0            | 27409217                                                                                                                                |