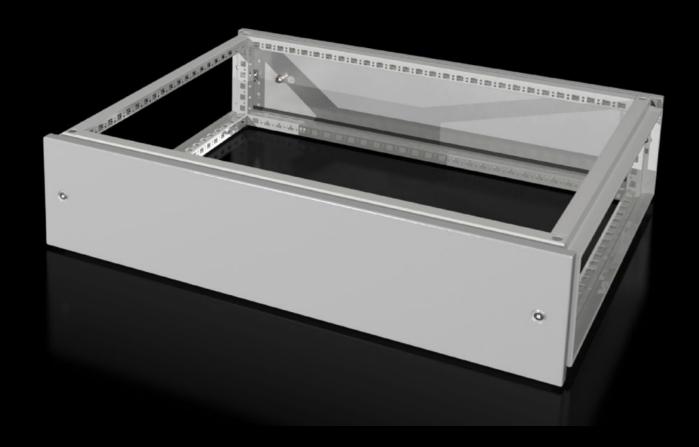

### VX 8618.511 - Top-mounting module for VX

As a cable chamber for cable infeed from above or for power distribution with busbar systems across bayed enclosures. The cover plate supplied as standard is used to finish off at the top.

#### **Features**

| VX 8618.511                                                                                                                                                                                  |
|----------------------------------------------------------------------------------------------------------------------------------------------------------------------------------------------|
| As a cable chamber for cable infeed from above or for power distribution with busbar systems across bayed enclosures. The cover plate supplied as standard is used to finish off at the top. |
| Sheet steel, 1.5 mm                                                                                                                                                                          |
| Spray-finished, textured paint                                                                                                                                                               |
| RAL 7035                                                                                                                                                                                     |
| Frame module 2 trim panels front/rear 8 retainers with automatic potential equalisation Assembly parts                                                                                       |
| Height: 200 mm                                                                                                                                                                               |
| IP 55                                                                                                                                                                                        |
| Type 1 Type 12                                                                                                                                                                               |
|                                                                                                                                                                                              |