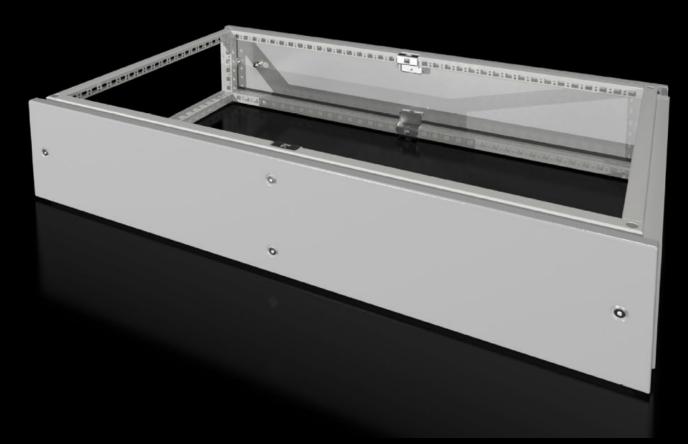

### VX 8618.521 - Top-mounting module for VX

As a cable chamber for cable infeed from above or for power distribution with busbar systems across bayed enclosures. The cover plate supplied as standard is used to finish off at the top.

#### **Features**

| VX 8618.521                                                                                                                                                                                  |
|----------------------------------------------------------------------------------------------------------------------------------------------------------------------------------------------|
| As a cable chamber for cable infeed from above or for power distribution with busbar systems across bayed enclosures. The cover plate supplied as standard is used to finish off at the top. |
| Sheet steel, 1.5 mm                                                                                                                                                                          |
| Spray-finished, textured paint                                                                                                                                                               |
| RAL 7035                                                                                                                                                                                     |
| Frame module 2 trim panels front/rear 8 retainers with automatic potential equalisation Assembly parts                                                                                       |
| Height: 200 mm                                                                                                                                                                               |
| IP 55                                                                                                                                                                                        |
| Type 1<br>Type 12                                                                                                                                                                            |
|                                                                                                                                                                                              |