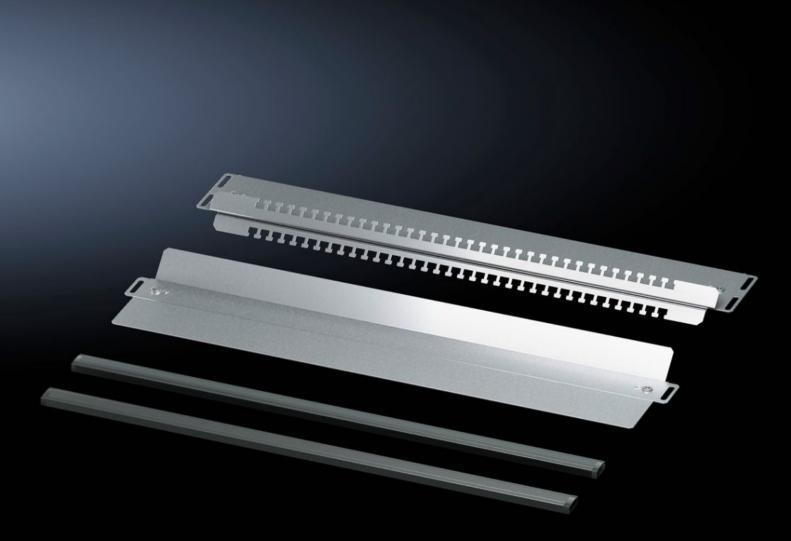

## VX 8618.820 - EMC gland plate for VX

For shielded cables with a maximum diameter of 20 mm. Combined EMC contacting and cable fastening provide low-resistance contact between the cable shield and gland plate. For all 400, 500, 600 and 800 mm deep enclosures in conjunction with standard gland plates.

## **Features**

| Model No.             | VX 8618.820                                                                                                                                                                                                                                                            |
|-----------------------|------------------------------------------------------------------------------------------------------------------------------------------------------------------------------------------------------------------------------------------------------------------------|
| Product description   | For shielded cables with a maximum diameter of 20 mm. Combined EMC contacting and cable fastening provide low-resistance contact between the cable shield and gland plate. For all 400, 500, 600 and 800 mm deep enclosures in conjunction with standard gland plates. |
| Material              | Sheet steel                                                                                                                                                                                                                                                            |
| Surface finish        | Zinc-plated                                                                                                                                                                                                                                                            |
| Supply includes       | 1 gland plate with T-head punching<br>1 sliding gland plate<br>2 EMC seals                                                                                                                                                                                             |
| To fit                | Enclosure type: VX<br>Width: = 600 mm                                                                                                                                                                                                                                  |
| Note                  | Standard-compliant IP protection category not supported                                                                                                                                                                                                                |
| Packs of              | 1 pc(s).                                                                                                                                                                                                                                                               |
| Net weight            | 1.8                                                                                                                                                                                                                                                                    |
| Gross weight          | 1.94                                                                                                                                                                                                                                                                   |
| Customs tariff number | 94039910                                                                                                                                                                                                                                                               |
| EAN                   | 4028177929883                                                                                                                                                                                                                                                          |
| ETIM 9                | EC002620                                                                                                                                                                                                                                                               |
| ECLASS 8.0            | 27189261                                                                                                                                                                                                                                                               |