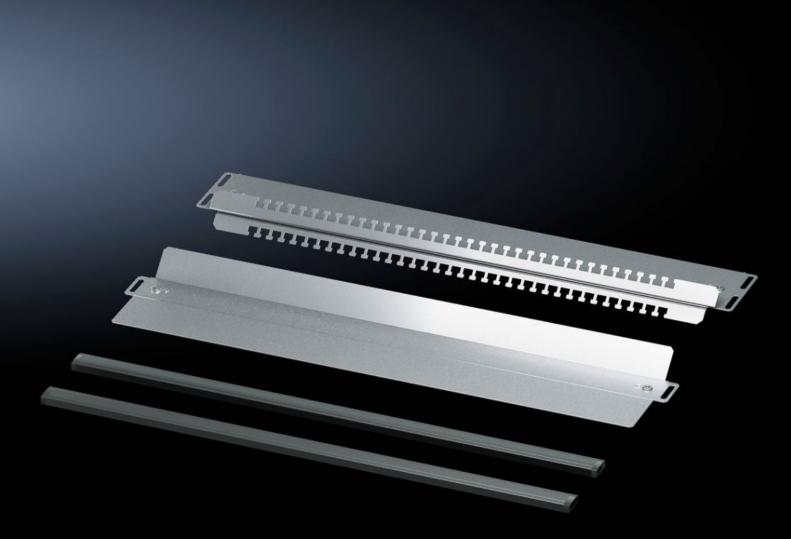

## VX 8618.821 - EMC gland plate for VX

For shielded cables with a maximum diameter of 20 mm. Combined EMC contacting and cable fastening provide low-resistance contact between the cable shield and gland plate. For all 400, 500, 600 and 800 mm deep enclosures in conjunction with standard gland plates.

## **Features**

| Model No.             | VX 8618.821                                                                                                                                                                                                                                                            |
|-----------------------|------------------------------------------------------------------------------------------------------------------------------------------------------------------------------------------------------------------------------------------------------------------------|
| Product description   | For shielded cables with a maximum diameter of 20 mm. Combined EMC contacting and cable fastening provide low-resistance contact between the cable shield and gland plate. For all 400, 500, 600 and 800 mm deep enclosures in conjunction with standard gland plates. |
| Material              | Sheet steel                                                                                                                                                                                                                                                            |
| Surface finish        | Zinc-plated                                                                                                                                                                                                                                                            |
| Supply includes       | 1 gland plate with T-head punching<br>1 sliding gland plate<br>2 EMC seals                                                                                                                                                                                             |
| To fit                | Enclosure type: VX<br>Width: = 800 mm                                                                                                                                                                                                                                  |
| Note                  | Standard-compliant IP protection category not supported                                                                                                                                                                                                                |
| Packs of              | 1 pc(s).                                                                                                                                                                                                                                                               |
| Net weight            | 2.5                                                                                                                                                                                                                                                                    |
| Gross weight          | 2.72                                                                                                                                                                                                                                                                   |
| Customs tariff number | 94039910                                                                                                                                                                                                                                                               |
| EAN                   | 4028177929890                                                                                                                                                                                                                                                          |
| ETIM 9                | EC002620                                                                                                                                                                                                                                                               |
| ECLASS 8.0            | 27189261                                                                                                                                                                                                                                                               |