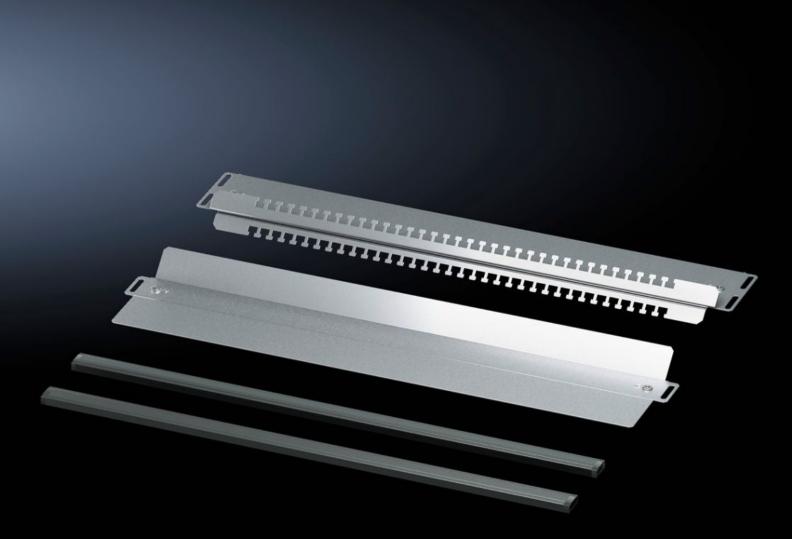

## VX 8618.823 - EMC gland plate for VX

For shielded cables with a maximum diameter of 20 mm. Combined EMC contacting and cable fastening provide low-resistance contact between the cable shield and gland plate. For all 400, 500, 600 and 800 mm deep enclosures in conjunction with standard gland plates.

## **Features**

| Model No.             | VX 8618.823                                                                                                                                                                                                                                                            |
|-----------------------|------------------------------------------------------------------------------------------------------------------------------------------------------------------------------------------------------------------------------------------------------------------------|
| Product description   | For shielded cables with a maximum diameter of 20 mm. Combined EMC contacting and cable fastening provide low-resistance contact between the cable shield and gland plate. For all 400, 500, 600 and 800 mm deep enclosures in conjunction with standard gland plates. |
| Material              | Sheet steel                                                                                                                                                                                                                                                            |
| Surface finish        | Zinc-plated                                                                                                                                                                                                                                                            |
| Supply includes       | 1 gland plate with T-head punching<br>1 sliding gland plate<br>2 EMC seals                                                                                                                                                                                             |
| Note on Model No.     | For one enclosure half only                                                                                                                                                                                                                                            |
| To fit                | Enclosure type: VX<br>Width: = 1,200 mm                                                                                                                                                                                                                                |
| Note                  | Standard-compliant IP protection category not supported                                                                                                                                                                                                                |
| Packs of              | 1 pc(s).                                                                                                                                                                                                                                                               |
| Net weight            | 2                                                                                                                                                                                                                                                                      |
| Gross weight          | 2.14                                                                                                                                                                                                                                                                   |
| Customs tariff number | 94039910                                                                                                                                                                                                                                                               |
| EAN                   | 4028177929876                                                                                                                                                                                                                                                          |
| ETIM 9                | EC002620                                                                                                                                                                                                                                                               |
| ECLASS 8.0            | 27189261                                                                                                                                                                                                                                                               |