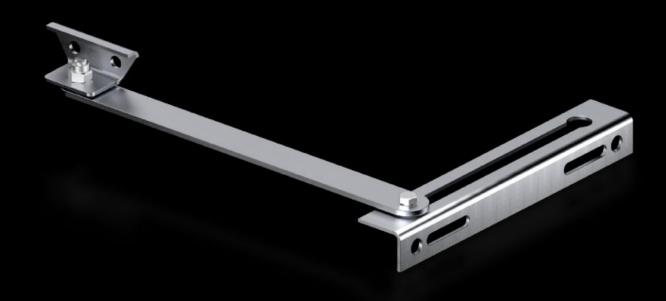

## SR 8619.270 - Swing frame stay

Secures the swing frame in the open position.

## **Features**

| Model No.             | SR 8619.270                                                                                                                   |
|-----------------------|-------------------------------------------------------------------------------------------------------------------------------|
| Design                | with 130° hinge                                                                                                               |
| Product description   | Secures the swing frame in the open position.                                                                                 |
| Installation options  | For mounting on swing frame, large: on the mounting kit, top<br>For mounting on swing frames, small: on the mounting kit, top |
| Packs of              | 1 pc(s).                                                                                                                      |
| Net weight            | 0.214                                                                                                                         |
| Gross weight          | 0.241                                                                                                                         |
| Customs tariff number | 73269098                                                                                                                      |
| EAN                   | 4028177921917                                                                                                                 |
| ETIM 9                | EC002626                                                                                                                      |
| ECLASS 8.0            | 27189266                                                                                                                      |