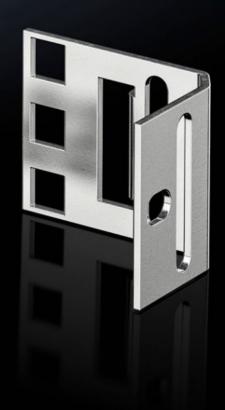

## VX 8619.330 - Adaptor pieces, 482.6 mm (19") for VX, VX SE

The 1 U sub-section of adaptor sections. For the installation of subracks and other 482.6 mm (19") equipment.

## **Features**

| Model No.               | VX 8619.330                                                                                                                                                                                                            |
|-------------------------|------------------------------------------------------------------------------------------------------------------------------------------------------------------------------------------------------------------------|
| Product description     |                                                                                                                                                                                                                        |
| Material                | Sheet steel, 2 mm                                                                                                                                                                                                      |
| Supply includes         | Assembly parts                                                                                                                                                                                                         |
| Units                   | 1 U                                                                                                                                                                                                                    |
| Installation dimensions | Installation width for components: 19"                                                                                                                                                                                 |
| Note                    | The 482.6 mm (19") measurement applies when mounting on the frame of 600 mm wide enclosures.  Depth-offset installation in 600 mm wide enclosures is possible using punched sections with mounting flanges, 18 x 64 mm |
| Packs of                | 4 pc(s).                                                                                                                                                                                                               |
| Net weight              | 0.22                                                                                                                                                                                                                   |
| Gross weight            | 0.22                                                                                                                                                                                                                   |
| Customs tariff number   | 73182900                                                                                                                                                                                                               |
| EAN                     | 4028177927025                                                                                                                                                                                                          |
| ETIM 9                  | EC002625                                                                                                                                                                                                               |
| ECLASS 8.0              | 27189234                                                                                                                                                                                                               |
|                         |                                                                                                                                                                                                                        |