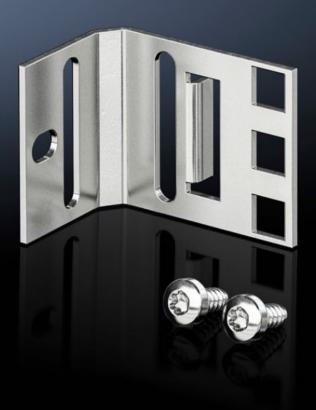

## VX 8619.330 - Adaptor pieces, 482.6 mm (19") for VX, VX SE

The 1 U sub-section of adaptor sections. For the installation of subracks and other 482.6 mm (19") equipment.

## **Features**

| Model No.               | VX 8619.330                                                                                                                                                                                                            |
|-------------------------|------------------------------------------------------------------------------------------------------------------------------------------------------------------------------------------------------------------------|
| Product description     |                                                                                                                                                                                                                        |
| Material                | Sheet steel, 2 mm                                                                                                                                                                                                      |
| Supply includes         | Assembly parts                                                                                                                                                                                                         |
| Units                   | 1 U                                                                                                                                                                                                                    |
| Installation dimensions | Installation width for components: 19"                                                                                                                                                                                 |
| Note                    | The 482.6 mm (19") measurement applies when mounting on the frame of 600 mm wide enclosures.  Depth-offset installation in 600 mm wide enclosures is possible using punched sections with mounting flanges, 18 x 64 mm |
| Packs of                | 4 pc(s).                                                                                                                                                                                                               |
| Net weight              | 0.22                                                                                                                                                                                                                   |
| Gross weight            | 0.22                                                                                                                                                                                                                   |
| Customs tariff number   | 73182900                                                                                                                                                                                                               |
| EAN                     | 4028177927025                                                                                                                                                                                                          |
| ETIM 9                  | EC002625                                                                                                                                                                                                               |
| ECLASS 8.0              | 27189234                                                                                                                                                                                                               |
|                         |                                                                                                                                                                                                                        |