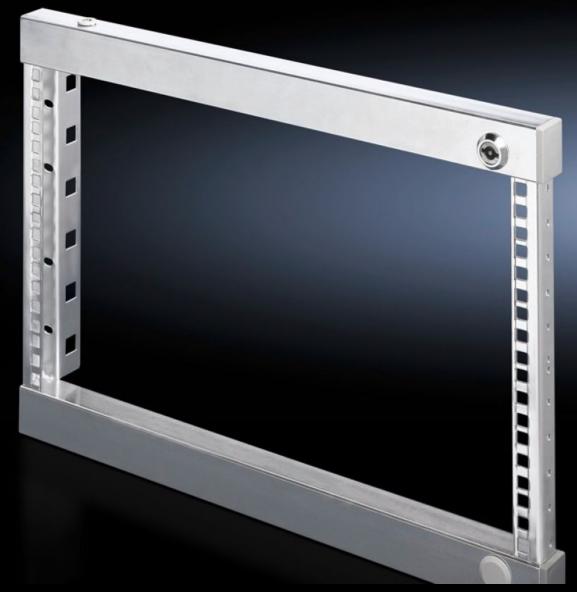

# VX 8619.520 - Swing frame, small for VX, VX SE, AX, 600 mm and 800 mm wide enclosures

For mounting 482.6 mm (19") equipment.

#### **Features**

| Model No.           | VX 8619.520                                                                                                                                                                                                                                                                                        |
|---------------------|----------------------------------------------------------------------------------------------------------------------------------------------------------------------------------------------------------------------------------------------------------------------------------------------------|
| Product description | For mounting 482.6 mm (19") equipment.                                                                                                                                                                                                                                                             |
| Material            | Sheet steel                                                                                                                                                                                                                                                                                        |
| Surface finish      | Zinc-plated                                                                                                                                                                                                                                                                                        |
| Supply includes     | 2 x 130° hinges<br>Cam with double-bit lock insert<br>Parts for attaching to the installation kit                                                                                                                                                                                                  |
| Note                | The swing frame stay is required to lock the open swing frame Depending on the mounting situation, punched sections with mounting flanges 23 x 64 mm are required In VX SE, on the enclosure section in conjunction with VX adaptor rail For further installation options, see "Technical details" |
| Note on Model No.   | The installation kit AX is additionally required for internal mounting in AX                                                                                                                                                                                                                       |
| To fit              | Enclosure type: VX VX SE AX Width: = 600 mm = 800 mm Height: ≥ 600 mm                                                                                                                                                                                                                              |