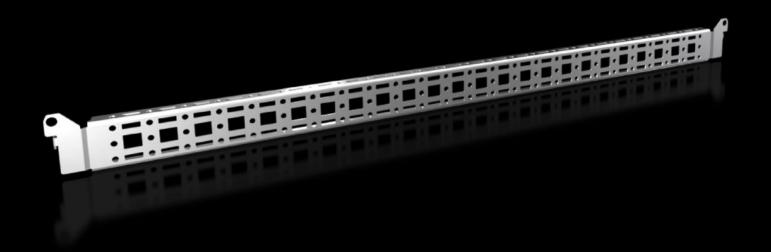

# Punched section with mounting flange, 14 x 39 mm

State: 25/08/2025 (Source: rittal.com/uae-en)

## VX 8619.760 - Punched section with mounting flange, 14 x 39 mm for VX, VX SE, PC, IW, AX

For securing cable ducts, cable conduit holders, equipment installed on the door, etc.

#### **Features**

| Model No.                      | VX 8619.760                                                                                                                         |
|--------------------------------|-------------------------------------------------------------------------------------------------------------------------------------|
| Product description            | For attaching cable ducts, cable conduit holders, equipment installed on the door, etc.                                             |
| Material                       | Sheet steel                                                                                                                         |
| Surface finish                 | Zinc-plated                                                                                                                         |
| Supply includes                | Assembly parts                                                                                                                      |
| Distance between fixing points | 575 mm                                                                                                                              |
| AX installation options        | In enclosure width 600 mm and in enclosure height 700 mm, in conjunction with rail for interior installation AX                     |
| Assembly instruction           | For installation in AX sheet steel, only in conjunction with rail for interior installation AX                                      |
| Note                           | For installing your own components on the punched section with mounting flange, metal screws or self-tapping M5 screws are required |
| To fit                         | Enclosure type: AX<br>Suitable for width or height or depth: 700 mm                                                                 |
| Packs of                       | 4 pc(s).                                                                                                                            |