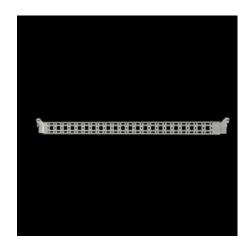

# Punched section with mounting flange, 14 x 39 mm

State: 25/08/2025 (Source: rittal.com/uae-en)

## VX 8619.760 - Punched section with mounting flange, 14 x 39 mm for VX, VX SE, PC, IW, AX

For securing cable ducts, cable conduit holders, equipment installed on the door, etc.

#### **Features**

| Model No.                      | VX 8619.760                                                                                                                         |
|--------------------------------|-------------------------------------------------------------------------------------------------------------------------------------|
| Product description            | For attaching cable ducts, cable conduit holders, equipment installed on the door, etc.                                             |
| Material                       | Sheet steel                                                                                                                         |
| Surface finish                 | Zinc-plated                                                                                                                         |
| Supply includes                | Assembly parts                                                                                                                      |
| Distance between fixing points | 575 mm                                                                                                                              |
| AX installation options        | In enclosure width 600 mm and in enclosure height 700 mm, in conjunction with rail for interior installation AX                     |
| Assembly instruction           | For installation in AX sheet steel, only in conjunction with rail for interior installation AX                                      |
| Note                           | For installing your own components on the punched section with mounting flange, metal screws or self-tapping M5 screws are required |
| To fit                         | Enclosure type: AX<br>Suitable for width or height or depth: 700 mm                                                                 |
| Packs of                       | 4 pc(s).                                                                                                                            |