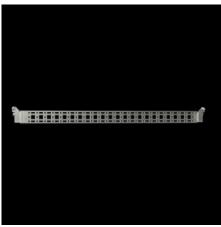

# Punched section with mounting flange, 14 x 39 mm

State: 17/09/2025 (Source: rittal.com/uae-en)

## VX 8619.770 - Punched section with mounting flange, 14 x 39 mm for VX, VX SE, PC, IW, AX

For securing cable ducts, cable conduit holders, equipment installed on the door, etc.

#### **Features**

| VX 8619.770                                                                                                                         |
|-------------------------------------------------------------------------------------------------------------------------------------|
| For attaching cable ducts, cable conduit holders, equipment installed on the door, etc.                                             |
| Sheet steel                                                                                                                         |
| Zinc-plated                                                                                                                         |
| Assembly parts                                                                                                                      |
| 1,075 mm                                                                                                                            |
| In enclosure height 1200 mm, in conjunction with rail for interior installation AX                                                  |
| In enclosure height 1200 mm                                                                                                         |
| For installation in AX sheet steel, only in conjunction with rail for interior installation AX                                      |
| For installing your own components on the punched section with mounting flange, metal screws or self-tapping M5 screws are required |
|                                                                                                                                     |