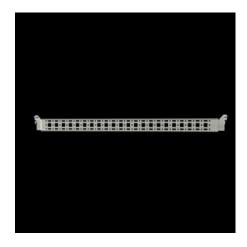

# Punched section with mounting flange, 14 x 39 mm

State: 17/09/2025 (Source: rittal.com/uae-en)

## VX 8619.770 - Punched section with mounting flange, 14 x 39 mm for VX, VX SE, PC, IW, AX

For securing cable ducts, cable conduit holders, equipment installed on the door, etc.

#### **Features**

| VX 8619.770                                                                                                                         |
|-------------------------------------------------------------------------------------------------------------------------------------|
| For attaching cable ducts, cable conduit holders, equipment installed on the door, etc.                                             |
| Sheet steel                                                                                                                         |
| Zinc-plated                                                                                                                         |
| Assembly parts                                                                                                                      |
| 1,075 mm                                                                                                                            |
| In enclosure height 1200 mm, in conjunction with rail for interior installation AX                                                  |
| In enclosure height 1200 mm                                                                                                         |
| For installation in AX sheet steel, only in conjunction with rail for interior installation AX                                      |
| For installing your own components on the punched section with mounting flange, metal screws or self-tapping M5 screws are required |
|                                                                                                                                     |