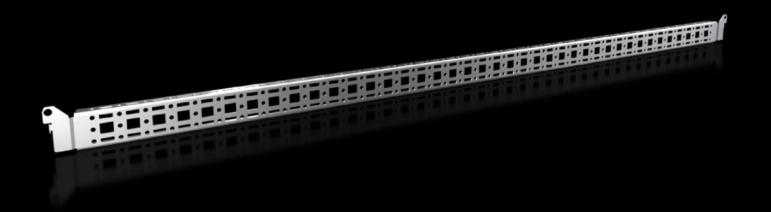

# Punched section with mounting flange, 14 x 39 mm

State: 17/09/2025 (Source: rittal.com/uae-en)

## VX 8619.770 - Punched section with mounting flange, 14 x 39 mm for VX, VX SE, PC, IW, AX

For securing cable ducts, cable conduit holders, equipment installed on the door, etc.

#### **Features**

| VX 8619.770                                                                                                                         |
|-------------------------------------------------------------------------------------------------------------------------------------|
| For attaching cable ducts, cable conduit holders, equipment installed on the door, etc.                                             |
| Sheet steel                                                                                                                         |
| Zinc-plated                                                                                                                         |
| Assembly parts                                                                                                                      |
| 1,075 mm                                                                                                                            |
| In enclosure height 1200 mm, in conjunction with rail for interior installation AX                                                  |
| In enclosure height 1200 mm                                                                                                         |
| For installation in AX sheet steel, only in conjunction with rail for interior installation AX                                      |
| For installing your own components on the punched section with mounting flange, metal screws or self-tapping M5 screws are required |
|                                                                                                                                     |