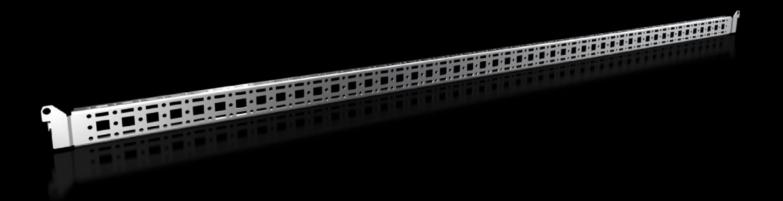

# Punched section with mounting flange, 14 x 39 mm

State: 07/09/2025 (Source: rittal.com/uae-en)

## VX 8619.780 - Punched section with mounting flange, 14 x 39 mm for VX, VX SE, PC, IW, AX

For securing cable ducts, cable conduit holders, equipment installed on the door, etc.

#### **Features**

| VX 8619.780                                                                                                                         |
|-------------------------------------------------------------------------------------------------------------------------------------|
| For attaching cable ducts, cable conduit holders, equipment installed on the door, etc.                                             |
| Sheet steel                                                                                                                         |
| Zinc-plated                                                                                                                         |
| Assembly parts                                                                                                                      |
| 1,275 mm                                                                                                                            |
| In enclosure height 1400 mm, in conjunction with rail for interior installation AX                                                  |
| In enclosure height 760 mm                                                                                                          |
| For installation in AX sheet steel, only in conjunction with rail for interior installation AX                                      |
| For installing your own components on the punched section with mounting flange, metal screws or self-tapping M5 screws are required |
|                                                                                                                                     |