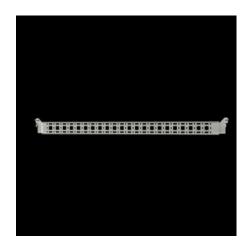

# Punched section with mounting flange, 14 x 39 mm

State: 07/09/2025 (Source: rittal.com/uae-en)

## VX 8619.780 - Punched section with mounting flange, 14 x 39 mm for VX, VX SE, PC, IW, AX

For securing cable ducts, cable conduit holders, equipment installed on the door, etc.

#### **Features**

| VX 8619.780                                                                                                                         |
|-------------------------------------------------------------------------------------------------------------------------------------|
| For attaching cable ducts, cable conduit holders, equipment installed on the door, etc.                                             |
| Sheet steel                                                                                                                         |
| Zinc-plated                                                                                                                         |
| Assembly parts                                                                                                                      |
| 1,275 mm                                                                                                                            |
| In enclosure height 1400 mm, in conjunction with rail for interior installation AX                                                  |
| In enclosure height 760 mm                                                                                                          |
| For installation in AX sheet steel, only in conjunction with rail for interior installation AX                                      |
| For installing your own components on the punched section with mounting flange, metal screws or self-tapping M5 screws are required |
|                                                                                                                                     |