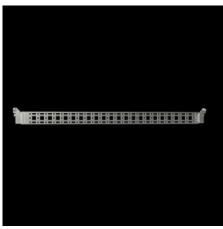

# Punched section with mounting flange, 14 x 39 mm

State: 07/09/2025 (Source: rittal.com/uae-en)

## VX 8619.780 - Punched section with mounting flange, 14 x 39 mm for VX, VX SE, PC, IW, AX

For securing cable ducts, cable conduit holders, equipment installed on the door, etc.

#### **Features**

| VX 8619.780                                                                                                                         |
|-------------------------------------------------------------------------------------------------------------------------------------|
| For attaching cable ducts, cable conduit holders, equipment installed on the door, etc.                                             |
| Sheet steel                                                                                                                         |
| Zinc-plated                                                                                                                         |
| Assembly parts                                                                                                                      |
| 1,275 mm                                                                                                                            |
| In enclosure height 1400 mm, in conjunction with rail for interior installation AX                                                  |
| In enclosure height 760 mm                                                                                                          |
| For installation in AX sheet steel, only in conjunction with rail for interior installation AX                                      |
| For installing your own components on the punched section with mounting flange, metal screws or self-tapping M5 screws are required |
|                                                                                                                                     |