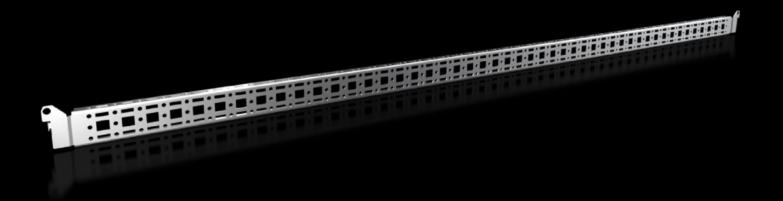

# Punched section with mounting flange, 14 x 39 mm

State: 14/09/2025 (Source: rittal.com/uae-en)

## VX 8619.790 - Punched section with mounting flange, 14 x 39 mm for VX, VX SE, PC, IW, AX

For securing cable ducts, cable conduit holders, equipment installed on the door, etc.

#### **Features**

| Model No.                      | VX 8619.790                                                                                                                         |
|--------------------------------|-------------------------------------------------------------------------------------------------------------------------------------|
| Product description            | For attaching cable ducts, cable conduit holders, equipment installed on the door, etc.                                             |
| Material                       | Sheet steel                                                                                                                         |
| Surface finish                 | Zinc-plated                                                                                                                         |
| Supply includes                | Assembly parts                                                                                                                      |
| Distance between fixing points | 635 mm                                                                                                                              |
| AX installation options        | In enclosure height 760 mm, in conjunction with rail for interior installation AX                                                   |
| Assembly instruction           | For installation in AX sheet steel, only in conjunction with rail for interior installation AX                                      |
| Note                           | For installing your own components on the punched section with mounting flange, metal screws or self-tapping M5 screws are required |
| To fit                         | Enclosure type: AX<br>Suitable for width or height or depth: 760 mm                                                                 |
| Packs of                       | 4 pc(s).                                                                                                                            |