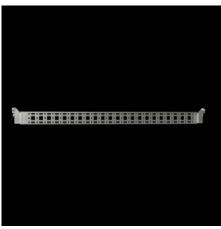

# Punched section with mounting flange, 14 x 39 mm

State: 14/09/2025 (Source: rittal.com/uae-en)

## VX 8619.790 - Punched section with mounting flange, 14 x 39 mm for VX, VX SE, PC, IW, AX

For securing cable ducts, cable conduit holders, equipment installed on the door, etc.

#### **Features**

| Model No.                      | VX 8619.790                                                                                                                         |
|--------------------------------|-------------------------------------------------------------------------------------------------------------------------------------|
| Product description            | For attaching cable ducts, cable conduit holders, equipment installed on the door, etc.                                             |
| Material                       | Sheet steel                                                                                                                         |
| Surface finish                 | Zinc-plated                                                                                                                         |
| Supply includes                | Assembly parts                                                                                                                      |
| Distance between fixing points | 635 mm                                                                                                                              |
| AX installation options        | In enclosure height 760 mm, in conjunction with rail for interior installation AX                                                   |
| Assembly instruction           | For installation in AX sheet steel, only in conjunction with rail for interior installation AX                                      |
| Note                           | For installing your own components on the punched section with mounting flange, metal screws or self-tapping M5 screws are required |
| To fit                         | Enclosure type: AX<br>Suitable for width or height or depth: 760 mm                                                                 |
| Packs of                       | 4 pc(s).                                                                                                                            |