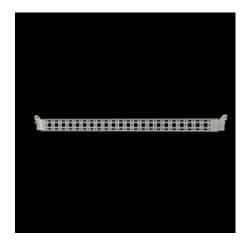

# Punched section with mounting flange, 14 x 39 mm

State: 14/09/2025 (Source: rittal.com/uae-en)

## VX 8619.790 - Punched section with mounting flange, 14 x 39 mm for VX, VX SE, PC, IW, AX

For securing cable ducts, cable conduit holders, equipment installed on the door, etc.

#### **Features**

| Model No.                      | VX 8619.790                                                                                                                         |
|--------------------------------|-------------------------------------------------------------------------------------------------------------------------------------|
| Product description            | For attaching cable ducts, cable conduit holders, equipment installed on the door, etc.                                             |
| Material                       | Sheet steel                                                                                                                         |
| Surface finish                 | Zinc-plated                                                                                                                         |
| Supply includes                | Assembly parts                                                                                                                      |
| Distance between fixing points | 635 mm                                                                                                                              |
| AX installation options        | In enclosure height 760 mm, in conjunction with rail for interior installation AX                                                   |
| Assembly instruction           | For installation in AX sheet steel, only in conjunction with rail for interior installation AX                                      |
| Note                           | For installing your own components on the punched section with mounting flange, metal screws or self-tapping M5 screws are required |
| To fit                         | Enclosure type: AX<br>Suitable for width or height or depth: 760 mm                                                                 |
| Packs of                       | 4 pc(s).                                                                                                                            |