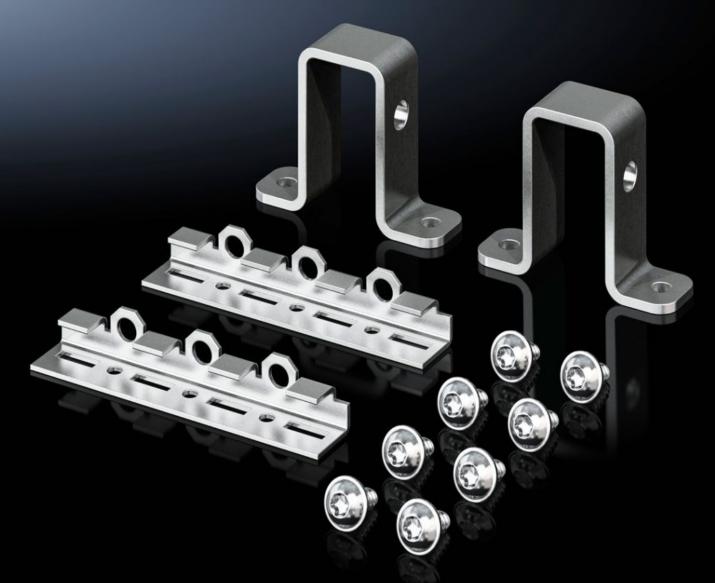

## VX 8620.400 - Base/plinth installation bracket for base/ plinth system VX, stainless steel

For configuring the base/plinth with punched sections with mounting flanges or cable clamp rails. To fit 100 and 200 mm high base/plinth trim panels in stainless steel.

## **Features**

| Model No.                   | VX 8620.400                                                                                                                                                                                                                                               |
|-----------------------------|-----------------------------------------------------------------------------------------------------------------------------------------------------------------------------------------------------------------------------------------------------------|
| Product description         | For configuring the base/plinth with punched sections with mounting flanges or cable clamp rails. To fit 100 and 200 mm high base/plinth trim panels in sheet steel and stainless steel.                                                                  |
| Material                    | Stainless steel 1.4301 (AISI 304)                                                                                                                                                                                                                         |
| Supply includes             | 2 installation brackets<br>2 mounting brackets for cable clamp rail<br>Assembly parts                                                                                                                                                                     |
| For base/plinth trim height | 100 mm<br>200 mm                                                                                                                                                                                                                                          |
| Note                        | For interior installation on upright base/plinth trim panels For base/plinth trim panels rotated through 90°, the installation bracket is not needed, because in this position, the system punchings of the base/plinth trim panels may be used directly. |
| Weight/pack                 | 0.232 kg                                                                                                                                                                                                                                                  |
| Packs of                    | 2 pc(s).                                                                                                                                                                                                                                                  |
| Net weight                  | 0.22                                                                                                                                                                                                                                                      |
| Gross weight                | 0.232                                                                                                                                                                                                                                                     |
| Customs tariff number       | 73182900                                                                                                                                                                                                                                                  |
| EAN                         | 4028177927100                                                                                                                                                                                                                                             |
| ETIM 9                      | EC000721                                                                                                                                                                                                                                                  |
| ECLASS 8.0                  | 27189234                                                                                                                                                                                                                                                  |