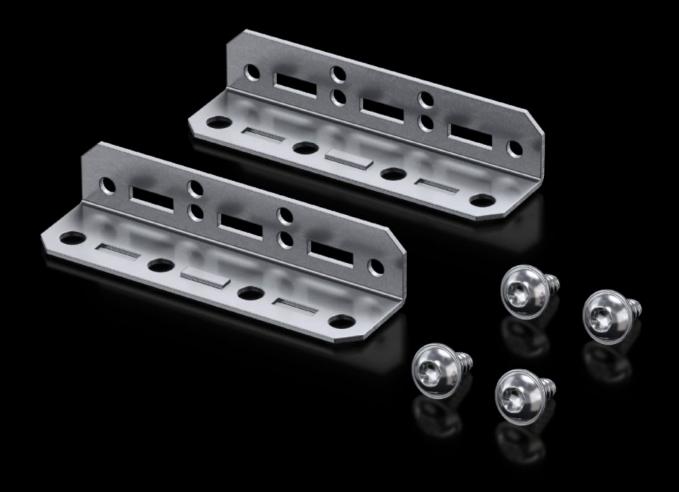

## VX 8660.400 - Base/plinth installation bracket for base/ plinth system VX, sheet steel

For configuring the base/plinth with punched sections with mounting flanges or support strips. To fit 100 and 200 mm high base/plinth trim panels in sheet steel.

## **Features**

| Model No.             | VX 8660.400                                                                                                                                                                                                                                               |
|-----------------------|-----------------------------------------------------------------------------------------------------------------------------------------------------------------------------------------------------------------------------------------------------------|
| Material              | Sheet steel                                                                                                                                                                                                                                               |
| Supply includes       | 2 installation brackets<br>Assembly parts                                                                                                                                                                                                                 |
| Weight/pack           | 0.096 kg                                                                                                                                                                                                                                                  |
| Packs of              | 2 pc(s).                                                                                                                                                                                                                                                  |
| Installation options  | For interior installation on upright base/plinth trim panels For base/plinth trim panels rotated through 90°, the installation bracket is not needed, because in this position, the system punchings of the base/plinth trim panels may be used directly. |
| To fit                | for base/plinth system VX, sheet steel                                                                                                                                                                                                                    |
| Net weight            | 0.076                                                                                                                                                                                                                                                     |
| Gross weight          | 0.097                                                                                                                                                                                                                                                     |
| Customs tariff number | 73182900                                                                                                                                                                                                                                                  |
| EAN                   | 4028177984776                                                                                                                                                                                                                                             |
| ETIM 9                | EC000721                                                                                                                                                                                                                                                  |
| ETIM 8                | EC000721                                                                                                                                                                                                                                                  |
| ECLASS 8.0            | 27182003                                                                                                                                                                                                                                                  |