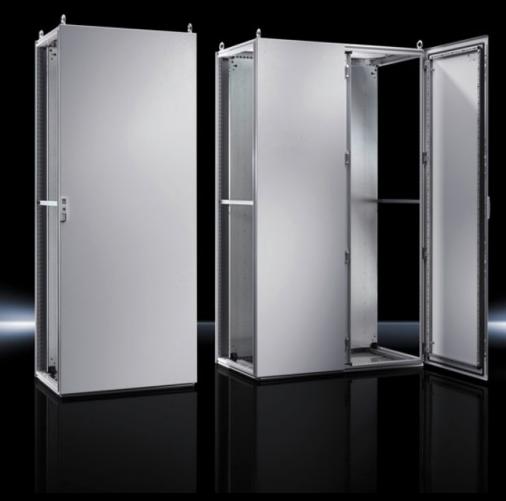

## TS 8665.500 - Baying systems TS 8

The TS 8 sheet steel baying system, with its symmetrical profile in the width and depth, offers a significant space gain, plus simple interior installation. This likewise ensures bayability from all sides. Additionally, the integral, automatic potential equalisation of all enclosure panels and the triple surface treatment ensure optimum safety.

#### **Features**

| Model No.      | TS 8665.500                                                     |
|----------------|-----------------------------------------------------------------|
| Material       | Enclosure frame: Sheet steel, 1.5 mm                            |
|                | Roof: Sheet steel, 1.5 mm                                       |
|                | Door: Sheet steel, 2.0 mm                                       |
|                | Rear panel: Sheet steel, 1.5 mm                                 |
|                | Gland plates: Sheet steel, 1.5 mm                               |
|                | Mounting plate: Sheet steel, 3.0 mm                             |
| Surface finish | Enclosure frame: Dipcoat-primed                                 |
|                | Door, roof and rear panel: Dipcoat-primed, powder-coated on the |
|                | outside, textured paint                                         |
|                | Mounting plate and gland plates: Zinc-plated                    |
| Colour         | RAL 7035                                                        |
|                |                                                                 |

### Features

| Enclosure frame                                                       |
|-----------------------------------------------------------------------|
| Door(s) R/h door hinge with single-door enclosures, may be swapped to |
| opposite side                                                         |
| Roof plate                                                            |
| Rear panel                                                            |
| 4 eyebolts                                                            |
| Lock: 3 mm double-bit                                                 |
| Gland plates                                                          |
| Mounting plate                                                        |
| 2 TS punched rails 18 x 38 mm                                         |
| Width: 600 mm                                                         |
| Height: 1,600 mm                                                      |
| Depth: 500 mm                                                         |
| 499 mm x 1,496 mm                                                     |
| IP 55                                                                 |
| NEMA 1                                                                |
| NEMA 12                                                               |
| Type 1                                                                |
| Type 12                                                               |
| IK09                                                                  |
| 1                                                                     |
| Sheet steel                                                           |
| 1 pc(s).                                                              |
| 81                                                                    |
| 84.4                                                                  |
| 4028177386655                                                         |
| EC000261                                                              |
| 27180101                                                              |
|                                                                       |