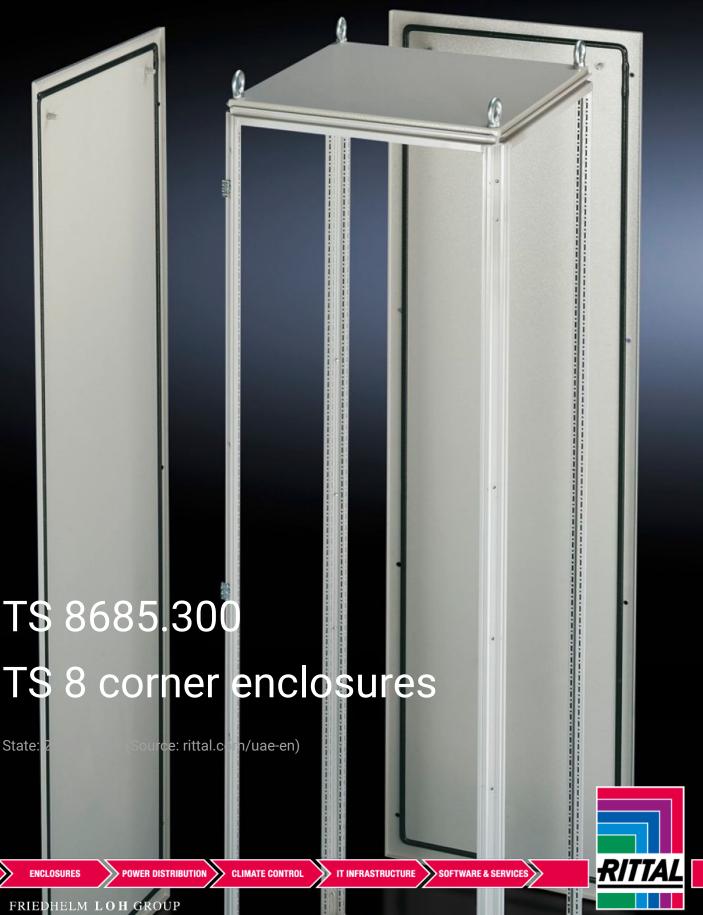

## TS 8685.300 - TS 8 corner enclosures

For corner baying of TS 8 enclosures, also with different depths.

## **Features**

| Model No.             | TS 8685.300                                                                                                                                                                                                                                                                                                                                                                                                                                                                                            |
|-----------------------|--------------------------------------------------------------------------------------------------------------------------------------------------------------------------------------------------------------------------------------------------------------------------------------------------------------------------------------------------------------------------------------------------------------------------------------------------------------------------------------------------------|
| Product description   | The corner enclosure and the supplied components will accommodate the various baying options of the TS 8 frame on all outer surfaces. Fitted with a rear panel and an asymmetrical side panel, the corner enclosure also permits the option of baying in both the width and depth. The gland plates are aligned parallel to the rear panel. In TS 8 enclosures with a square footprint, the gland plates may also be rotated through 90°. The baying system is identical to all other TS 8 enclosures. |
| Material              | Sheet steel, 1.5 mm                                                                                                                                                                                                                                                                                                                                                                                                                                                                                    |
| Surface finish        | Enclosure frame, roof, rear wall and side panel: Dipcoat-primed, powder-coated on the outside, textured paint Gland plates: Zinc-plated                                                                                                                                                                                                                                                                                                                                                                |
| Colour                | RAL 7035                                                                                                                                                                                                                                                                                                                                                                                                                                                                                               |
| Supply includes       | Enclosure frame Roof Rear wall (on the longest side) Side panel, asymmetrical Gland plates (divided in a longitudinal direction)                                                                                                                                                                                                                                                                                                                                                                       |
| Note on Model No.     | Extended delivery times.                                                                                                                                                                                                                                                                                                                                                                                                                                                                               |
| Dimensions            | Width: 600 mm<br>Height: 1,800 mm<br>Depth: 500 mm                                                                                                                                                                                                                                                                                                                                                                                                                                                     |
| Packs of              | 1 pc(s).                                                                                                                                                                                                                                                                                                                                                                                                                                                                                               |
| Net weight            | 88.1                                                                                                                                                                                                                                                                                                                                                                                                                                                                                                   |
| Gross weight          | 93.8                                                                                                                                                                                                                                                                                                                                                                                                                                                                                                   |
| Customs tariff number | 94032080                                                                                                                                                                                                                                                                                                                                                                                                                                                                                               |
| EAN                   | 4028177253155                                                                                                                                                                                                                                                                                                                                                                                                                                                                                          |