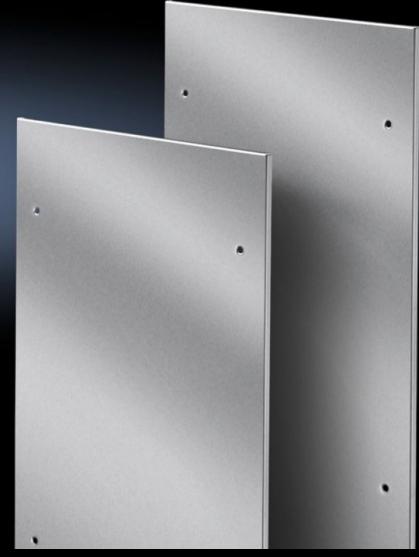

# TS 8700.840 - Side panels, screw-fastened, stainless steel for TS

Side panels, screw-fastened, stainless steel, for TS.

### **Features**

| Model No.                            | TS 8700.840                                                                                                                                                                              |
|--------------------------------------|------------------------------------------------------------------------------------------------------------------------------------------------------------------------------------------|
| Benefits                             | Automatic potential equalisation and higher EMC protection due to enclosure panel holders with earthing insert Easy positioning with the location aid Earthing bolt with contact surface |
| Material                             | Stainless steel 1.4301 (AISI 304), 1.5 mm                                                                                                                                                |
| Surface finish                       | Brushed, grain 400                                                                                                                                                                       |
| Supply includes                      | Assembly parts                                                                                                                                                                           |
| To fit                               | Enclosure type: TS<br>Height: = 1,800 mm<br>Depth: = 400 mm                                                                                                                              |
| IP protection category to IEC 60 529 | IP 55                                                                                                                                                                                    |
| Basic material                       | Stainless steel                                                                                                                                                                          |

#### Tender text

Side panel, screw-fastened, stainless steel TS Screw-fastened side panel, easy positioning on the frame with the location aid.

Automatic potential equalisation and higher EMC protection thanks to enclosure panel fasteners with contact elements.

Protection category IP 55 to IEC 60529

Hinged version (optional), max. opening angle 180°.

Material: Stainless steel 1.4301 (AISI 304), 1.5 mm

Surface finish: Brushed, grain 400

for enclosure dimensions: H: 1800 mm D: 400 mm Side panel, screw-fastened, stainless steel 8700.840