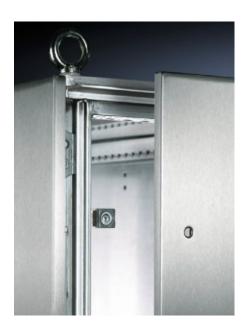

#### Tender text

Side panel, screw-fastened, stainless steel TS Screw-fastened side panel, easy positioning on the frame with the location aid.

Automatic potential equalisation and higher EMC protection thanks to enclosure panel fasteners with contact elements.

Protection category IP 55 to IEC 60529

Hinged version (optional), max. opening angle 180°.

Material: Stainless steel 1.4301 (AISI 304), 1.5 mm

Surface finish: Brushed, grain 400

for enclosure dimensions: H: 1800 mm D: 400 mm Side panel, screw-fastened, stainless steel 8700.840