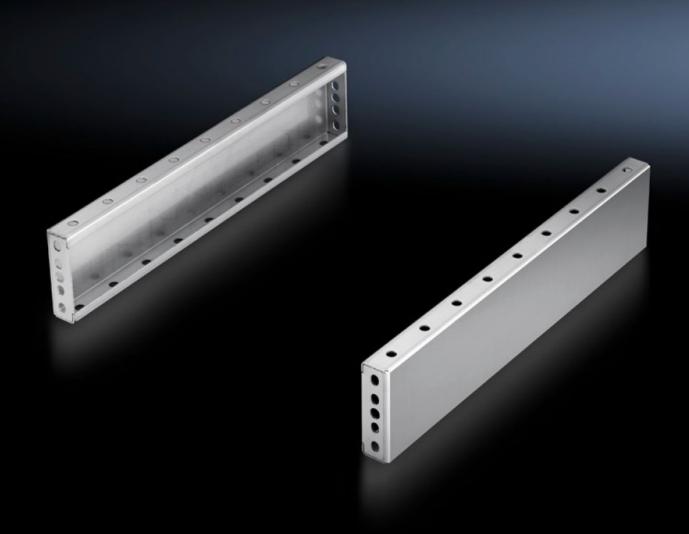

## TS 8701.040 - Base/plinth trim panels, side, 100 mm Stainless steel for base/plinth components front and rear

For mounting between the base/plinth components. At 200 mm height, two 100 mm base/plinth trims may be used. Base/plinth trims may be installed rotated through 90° in order to stabilise bayed base/plinth components.

## **Features**

| Model No.             | TS 8701.040                                                                                                                                                                        |
|-----------------------|------------------------------------------------------------------------------------------------------------------------------------------------------------------------------------|
| Product description   | For mounting between the base/plinth components. At 200 mm height, two 100 mm base/plinth trim panels may be used.                                                                 |
| Material              | Stainless steel 1.4301 (AISI 304)                                                                                                                                                  |
| Surface finish        | Brushed, grain 400                                                                                                                                                                 |
| Supply includes       | 2 base/plinth trim panels<br>Assembly parts                                                                                                                                        |
| Assembly instruction  | Base/plinth trim panels, side, 100 mm, may be installed rotated through 90° to stabilise bayed base/plinth components. The base/plinth baying bracket is required for this purpose |
| Dimensions            | Height: 100 mm                                                                                                                                                                     |
| To fit                | Enclosure type: TS: = 400 mm                                                                                                                                                       |
| Packs of              | 2 pc(s).                                                                                                                                                                           |
| Net weight            | 1.4                                                                                                                                                                                |
| Gross weight          | 1.68                                                                                                                                                                               |
| Customs tariff number | 94039910                                                                                                                                                                           |
| EAN                   | 4028177300088                                                                                                                                                                      |
| ETIM 9                | EC000721                                                                                                                                                                           |
| ECLASS 8.0            | 27182003                                                                                                                                                                           |
|                       |                                                                                                                                                                                    |