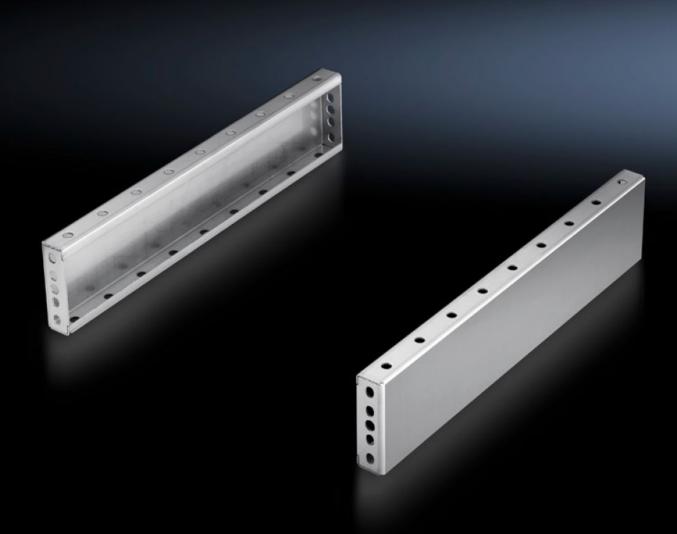

## TS 8701.060 - Base/plinth trim panels, side, 100 mm Stainless steel for base/plinth components front and rear

For mounting between the base/plinth components. At 200 mm height, two 100 mm base/plinth trims may be used. Base/plinth trims may be installed rotated through 90° in order to stabilise bayed base/plinth components.

## Features

| Model No.             | TS 8701.060                                                                                                                                                                               |
|-----------------------|-------------------------------------------------------------------------------------------------------------------------------------------------------------------------------------------|
| Product description   | For mounting between the base/plinth components. At 200 mm height, two 100 mm base/plinth trim panels may be used.                                                                        |
| Material              | Stainless steel 1.4301 (AISI 304)                                                                                                                                                         |
| Surface finish        | Brushed, grain 400                                                                                                                                                                        |
| Supply includes       | 2 base/plinth trim panels<br>Assembly parts                                                                                                                                               |
| Assembly instruction  | Base/plinth trim panels, side, 100 mm, may be installed rotated<br>through 90° to stabilise bayed base/plinth components. The base/<br>plinth baying bracket is required for this purpose |
| Dimensions            | Height: 100 mm                                                                                                                                                                            |
| To fit                | Enclosure type: TS: = 600 mm                                                                                                                                                              |
| Packs of              | 2 pc(s).                                                                                                                                                                                  |
| Net weight            | 2.572                                                                                                                                                                                     |
| Gross weight          | 2.8                                                                                                                                                                                       |
| Customs tariff number | 94039910                                                                                                                                                                                  |
| EAN                   | 4028177300064                                                                                                                                                                             |
| ETIM 9                | EC000721                                                                                                                                                                                  |
| ECLASS 8.0            | 27182003                                                                                                                                                                                  |
|                       |                                                                                                                                                                                           |