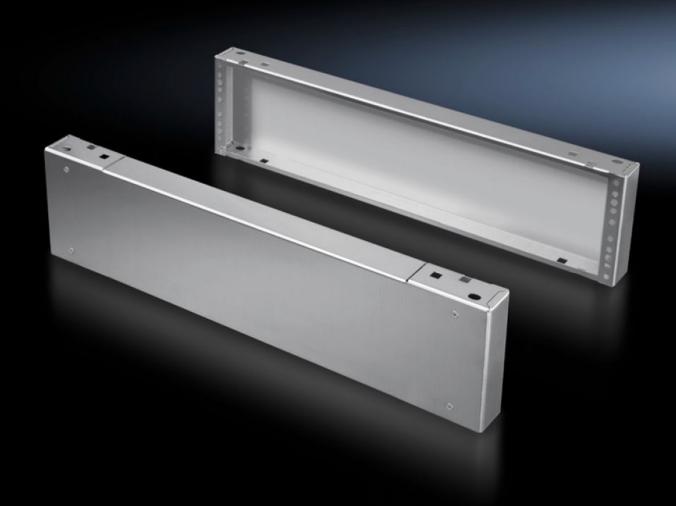

## TS 8702.000 - Base/plinth components, front and rear, 200 mm Stainless steel for TS, VX SE

Base/plinth components, front and rear, stainless steel, 200 mm.

#### **Features**

| Model No.             | TS 8702.000                                                                                                    |
|-----------------------|----------------------------------------------------------------------------------------------------------------|
| Material              | Stainless steel 1.4301 (AISI 304)                                                                              |
| Surface finish        | Brushed, grain 400                                                                                             |
| Supply includes       | 1 trim panel front/rear 2 corner pieces with removable trim panel Assembly parts for mounting on the enclosure |
| Dimensions            | Height: 200 mm                                                                                                 |
| To fit                | Enclosure type: TS: = 1,000 mm                                                                                 |
| Packs of              | 2 pc(s).                                                                                                       |
| Net weight            | 12.104                                                                                                         |
| Gross weight          | 12.74                                                                                                          |
| Customs tariff number | 94039910                                                                                                       |
| EAN                   | 4028177666320                                                                                                  |
| ETIM 9                | EC000721                                                                                                       |
| ECLASS 8.0            | 27182003                                                                                                       |