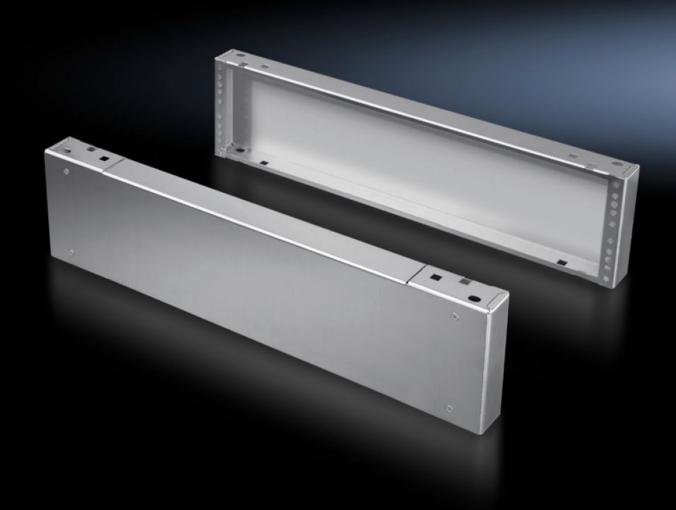

## TS 8702.600 - Base/plinth components, front and rear, 200 mm Stainless steel for TS, VX SE

Base/plinth components, front and rear, stainless steel, 200 mm.

#### **Features**

| Model No.             | TS 8702.600                                                                                                    |
|-----------------------|----------------------------------------------------------------------------------------------------------------|
| Material              | Stainless steel 1.4301 (AISI 304)                                                                              |
| Surface finish        | Brushed, grain 400                                                                                             |
| Supply includes       | 1 trim panel front/rear 2 corner pieces with removable trim panel Assembly parts for mounting on the enclosure |
| Dimensions            | Height: 200 mm                                                                                                 |
| To fit                | Enclosure type: TS: = 600 mm                                                                                   |
| Packs of              | 2 pc(s).                                                                                                       |
| Net weight            | 7.92                                                                                                           |
| Gross weight          | 8.44                                                                                                           |
| Customs tariff number | 94039910                                                                                                       |
| EAN                   | 4028177299979                                                                                                  |
| ETIM 9                | EC000721                                                                                                       |
| ECLASS 8.0            | 27182003                                                                                                       |
|                       |                                                                                                                |