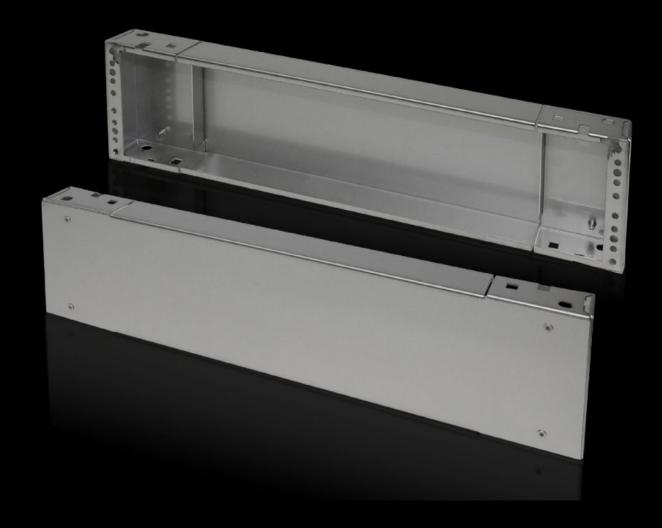

## TS 8702.800 - Base/plinth components, front and rear, 200 mm Stainless steel for TS, VX SE

Base/plinth components, front and rear, stainless steel, 200 mm.

#### **Features**

| Model No.             | TS 8702.800                                                                                                    |
|-----------------------|----------------------------------------------------------------------------------------------------------------|
| Material              | Stainless steel 1.4301 (AISI 304)                                                                              |
| Surface finish        | Brushed, grain 400                                                                                             |
| Supply includes       | 1 trim panel front/rear 2 corner pieces with removable trim panel Assembly parts for mounting on the enclosure |
| Dimensions            | Height: 200 mm                                                                                                 |
| To fit                | Enclosure type: TS: = 800 mm                                                                                   |
| Packs of              | 2 pc(s).                                                                                                       |
| Net weight            | 10.026                                                                                                         |
| Gross weight          | 10.553                                                                                                         |
| Customs tariff number | 94039910                                                                                                       |
| EAN                   | 4028177299962                                                                                                  |
| ETIM 9                | EC000721                                                                                                       |
| ECLASS 8.0            | 27182003                                                                                                       |