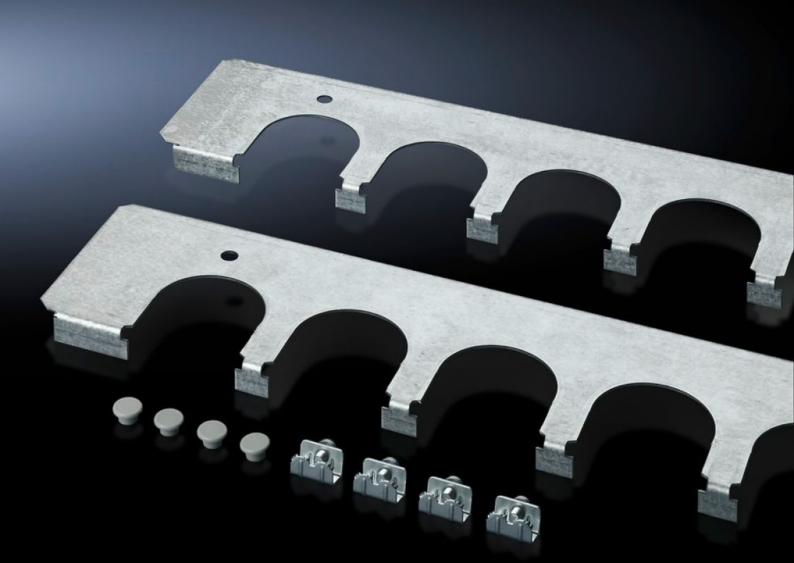

## SZ 8800.060 - Cable entry plates for installation in TS, SE and PC enclosures

Secure cable routing in conjunction with cable entry grommets, connector grommets. Fitted instead of standard gland plates.

## **Features**

| Model No.             | SZ 8800.060                                                                                                                                                                                                                               |
|-----------------------|-------------------------------------------------------------------------------------------------------------------------------------------------------------------------------------------------------------------------------------------|
| Product description   | Secure cable routing in conjunction with cable entry grommets, connector grommets. Fitted instead of standard gland plates.                                                                                                               |
| Benefits              | Particularly well-suited to cables with different cross-sections Thanks to the enclosure symmetry, where dimensions permit, cable entry plates may also be inserted in the enclosure depth, right and left, analogous to the gland plates |
| Material              | Sheet steel                                                                                                                                                                                                                               |
| Surface finish        | Zinc-plated                                                                                                                                                                                                                               |
| Supply includes       | Assembly parts                                                                                                                                                                                                                            |
| Number of cut-outs    | 5                                                                                                                                                                                                                                         |
| To fit                | Enclosure type: TS: = 600 mm Enclosure type: SE Enclosure type: PC                                                                                                                                                                        |
| Packs of              | 2 pc(s).                                                                                                                                                                                                                                  |
| Net weight            | 0.874                                                                                                                                                                                                                                     |
| Gross weight          | 1.074                                                                                                                                                                                                                                     |
| Customs tariff number | 73269098                                                                                                                                                                                                                                  |
| EAN                   | 4028177212466                                                                                                                                                                                                                             |
| ETIM 9                | EC002620                                                                                                                                                                                                                                  |
| ECLASS 8.0            | 27189261                                                                                                                                                                                                                                  |
|                       |                                                                                                                                                                                                                                           |