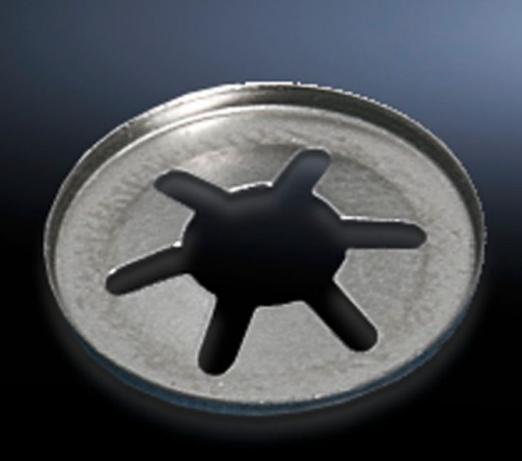

## TS 8800.070 - Spring washer for TS locking bar

As a replacement after dismantling the TS locking rods, as the spring washers cannot be reused.

## **Features**

| Model No.             | TS 8800.070                                                                                                                                                          |
|-----------------------|----------------------------------------------------------------------------------------------------------------------------------------------------------------------|
| Product description   | Spring washers cannot be reused. This means that after removing the TS locking rods, for example when replacing the door hinge, new spring washers will be required. |
| Material              | Spring steel                                                                                                                                                         |
| Surface finish        | Zinc-plated                                                                                                                                                          |
| Packs of              | 100 pc(s).                                                                                                                                                           |
| Net weight            | 0.1                                                                                                                                                                  |
| Gross weight          | 0.04                                                                                                                                                                 |
| Customs tariff number | 73182100                                                                                                                                                             |
| EAN                   | 4028177229594                                                                                                                                                        |
| ETIM 9                | EC002626                                                                                                                                                             |
| ECLASS 8.0            | 27189266                                                                                                                                                             |