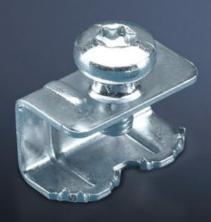

## TS 8800.075 - Clips for gland plates

As replacement and for additional gland plate attachments in TS, SE, CM, TP.

## **Features**

| Model No.             | TS 8800.075                                                                  |
|-----------------------|------------------------------------------------------------------------------|
| Product description   | As replacement and for additional gland plate attachments in TS, SE, CM, TP. |
| Material              | Sheet steel                                                                  |
| Surface finish        | Zinc-plated                                                                  |
| To fit                | Enclosure type: TS                                                           |
|                       | VX SE                                                                        |
|                       | CM                                                                           |
|                       | TP                                                                           |
| Packs of              | 50 pc(s).                                                                    |
| Net weight            | 0.35                                                                         |
| Gross weight          | 0.401                                                                        |
| Customs tariff number | 73269098                                                                     |
| EAN                   | 4028177595095                                                                |
| ETIM 9                | EC002620                                                                     |
| ECLASS 8.0            | 27189261                                                                     |