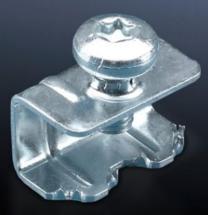

## TS 8800.075 - Clips for gland plates

As replacement and for additional gland plate attachments in TS, SE, CM, TP.

## **Features**

| Model No.             | TS 8800.075                                                                  |
|-----------------------|------------------------------------------------------------------------------|
| Product description   | As replacement and for additional gland plate attachments in TS, SE, CM, TP. |
| Material              | Sheet steel                                                                  |
| Surface finish        | Zinc-plated                                                                  |
| To fit                | Enclosure type: TS                                                           |
|                       | VX SE                                                                        |
|                       | CM                                                                           |
|                       | TP                                                                           |
| Packs of              | 50 pc(s).                                                                    |
| Net weight            | 0.35                                                                         |
| Gross weight          | 0.401                                                                        |
| Customs tariff number | 73269098                                                                     |
| EAN                   | 4028177595095                                                                |
| ETIM 9                | EC002620                                                                     |
| ECLASS 8.0            | 27189261                                                                     |