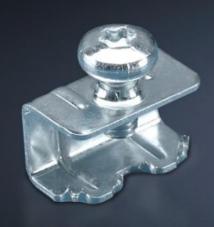

## TS 8800.075 - Clips for gland plates

As replacement and for additional gland plate attachments in TS, SE, CM, TP.

## **Features**

| Model No.             | TS 8800.075                                                                  |
|-----------------------|------------------------------------------------------------------------------|
| Product description   | As replacement and for additional gland plate attachments in TS, SE, CM, TP. |
| Material              | Sheet steel                                                                  |
| Surface finish        | Zinc-plated                                                                  |
| To fit                | Enclosure type: TS                                                           |
|                       | VX SE                                                                        |
|                       | CM                                                                           |
|                       | TP                                                                           |
| Packs of              | 50 pc(s).                                                                    |
| Net weight            | 0.35                                                                         |
| Gross weight          | 0.401                                                                        |
| Customs tariff number | 73269098                                                                     |
| EAN                   | 4028177595095                                                                |
| ETIM 9                | EC002620                                                                     |
| ECLASS 8.0            | 27189261                                                                     |