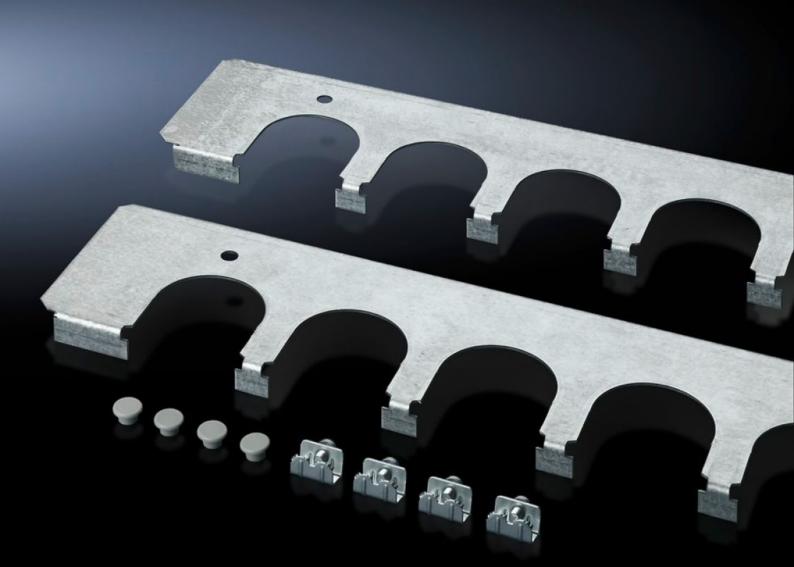

## SZ 8800.080 - Cable entry plates for installation in TS, SE and PC enclosures

Secure cable routing in conjunction with cable entry grommets, connector grommets. Fitted instead of standard gland plates.

## **Features**

| Model No.             | SZ 8800.080                                                                                                                                                                                                                               |
|-----------------------|-------------------------------------------------------------------------------------------------------------------------------------------------------------------------------------------------------------------------------------------|
| Product description   | Secure cable routing in conjunction with cable entry grommets, connector grommets. Fitted instead of standard gland plates.                                                                                                               |
| Benefits              | Particularly well-suited to cables with different cross-sections Thanks to the enclosure symmetry, where dimensions permit, cable entry plates may also be inserted in the enclosure depth, right and left, analogous to the gland plates |
| Material              | Sheet steel                                                                                                                                                                                                                               |
| Surface finish        | Zinc-plated                                                                                                                                                                                                                               |
| Supply includes       | Assembly parts                                                                                                                                                                                                                            |
| Number of cut-outs    | 8                                                                                                                                                                                                                                         |
| To fit                | Enclosure type: TS: = 800 mm Enclosure type: SE Enclosure type: PC                                                                                                                                                                        |
| Packs of              | 2 pc(s).                                                                                                                                                                                                                                  |
| Net weight            | 1.228                                                                                                                                                                                                                                     |
| Gross weight          | 1.46                                                                                                                                                                                                                                      |
| Customs tariff number | 73269098                                                                                                                                                                                                                                  |
| EAN                   | 4028177212473                                                                                                                                                                                                                             |
| ETIM 9                | EC002620                                                                                                                                                                                                                                  |
| ECLASS 8.0            | 27189261                                                                                                                                                                                                                                  |
|                       |                                                                                                                                                                                                                                           |