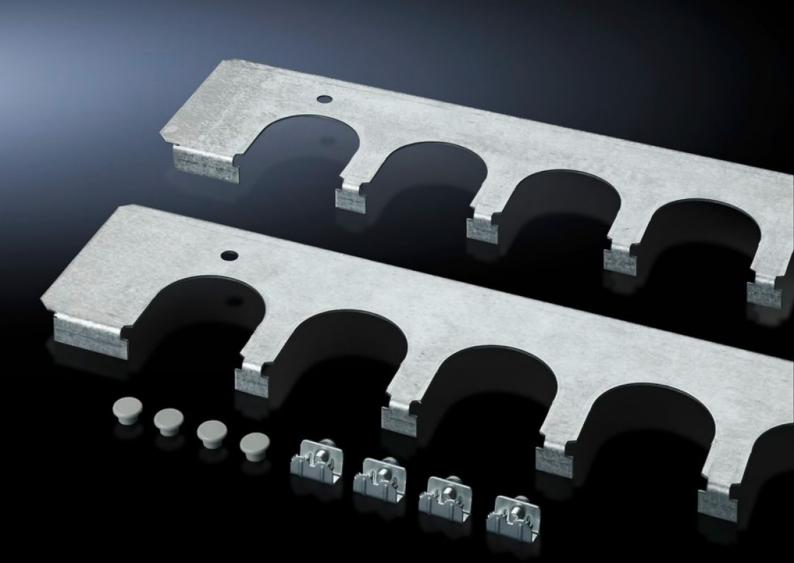

## SZ 8800.120 - Cable entry plates for installation in TS, SE and PC enclosures

Secure cable routing in conjunction with cable entry grommets, connector grommets. Fitted instead of standard gland plates.

## **Features**

| Model No.             | SZ 8800.120                                                                                                                                                                                                                               |
|-----------------------|-------------------------------------------------------------------------------------------------------------------------------------------------------------------------------------------------------------------------------------------|
| Product description   | Secure cable routing in conjunction with cable entry grommets, connector grommets. Fitted instead of standard gland plates.                                                                                                               |
| Benefits              | Particularly well-suited to cables with different cross-sections Thanks to the enclosure symmetry, where dimensions permit, cable entry plates may also be inserted in the enclosure depth, right and left, analogous to the gland plates |
| Material              | Sheet steel                                                                                                                                                                                                                               |
| Surface finish        | Zinc-plated                                                                                                                                                                                                                               |
| Supply includes       | Assembly parts                                                                                                                                                                                                                            |
| Number of cut-outs    | 6                                                                                                                                                                                                                                         |
| To fit                | Enclosure type: TS: = 1,200 mm<br>Enclosure type: SE                                                                                                                                                                                      |
| Packs of              | 4 pc(s).                                                                                                                                                                                                                                  |
| Net weight            | 1.976                                                                                                                                                                                                                                     |
| Gross weight          | 2.174                                                                                                                                                                                                                                     |
| Customs tariff number | 73269098                                                                                                                                                                                                                                  |
| EAN                   | 4028177212497                                                                                                                                                                                                                             |
| ETIM 9                | EC002620                                                                                                                                                                                                                                  |
| ECLASS 8.0            | 27189261                                                                                                                                                                                                                                  |
|                       |                                                                                                                                                                                                                                           |