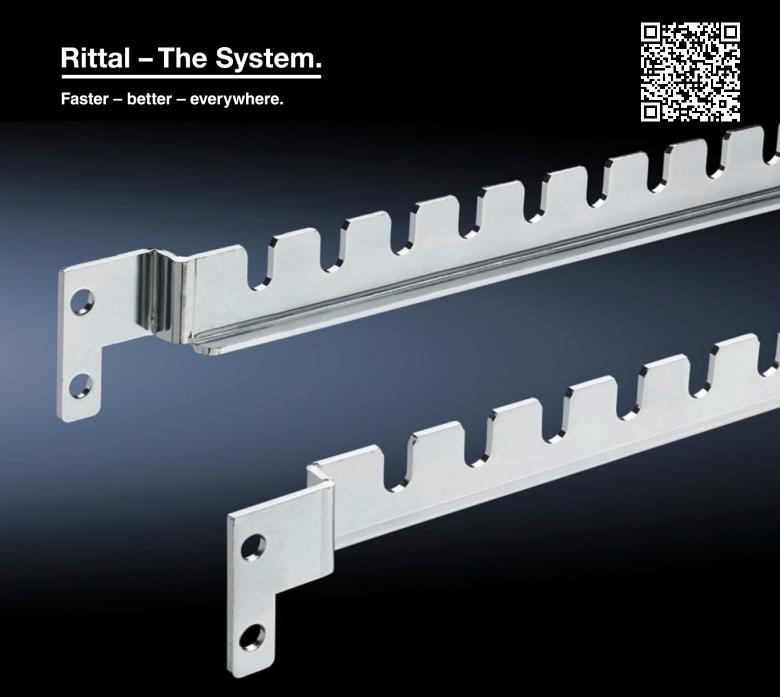

TS 8800.150 - TS adaptor for wiring systems Adaptor rail for the Lütze LSC wiring system.

## Features

| Model No.             | TS 8800.150                                                    |
|-----------------------|----------------------------------------------------------------|
| Supply includes       | 6 adaptor rails                                                |
|                       | 24 spring lock washers,                                        |
|                       | 24 screws 5.5 x 13 mm                                          |
| Note                  | Mounting parts for the LCS wiring system not included with the |
|                       | supply.                                                        |
| To fit enclosure type | TS 8                                                           |
| Packs of              | 6 pc(s).                                                       |
| Net weight            | 1.602                                                          |
| Gross weight          | 1.698                                                          |
| Customs tariff number | 73269098                                                       |
| EAN                   | 4028177212527                                                  |
| ETIM 9                | EC002625                                                       |
| ECLASS 8.0            | 27189234                                                       |